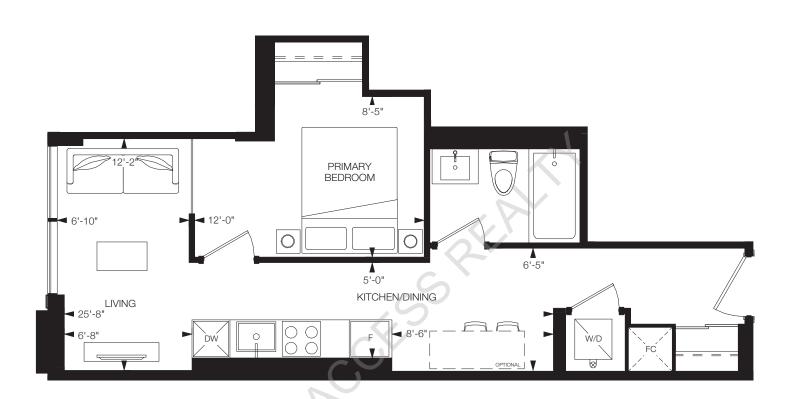

## **REFINE-1**

1 Bedroom, 1 Bathroom

Interior: 568 sq.ft. Exterior: 172 sq.ft. Total: 740 sq.ft.