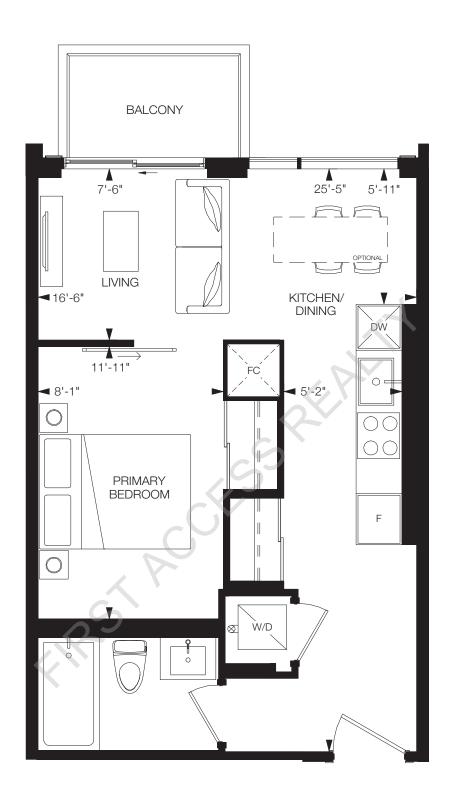

## **ELEVATE-1**

1 Bedroom, 1 Bathroom

Interior: 604 sq.ft. Exterior: 208 sq.ft. Total: 812 sq.ft.