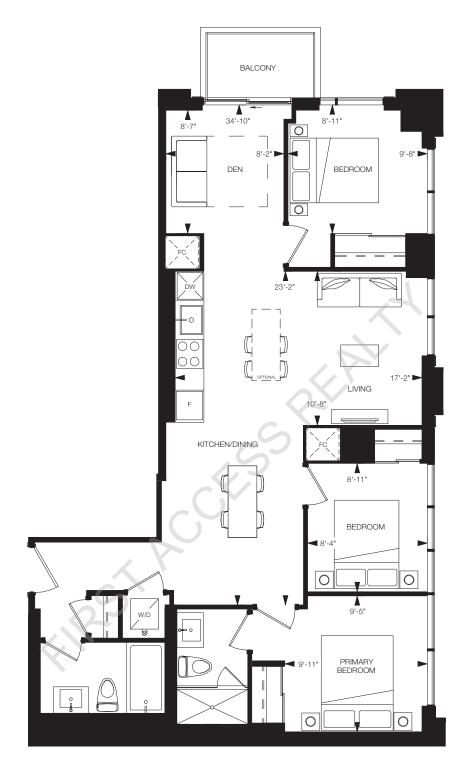

## **TELAMON**

2 Bedrooms + Den, 2 Bathrooms

Interior: 905 sq.ft. Exterior: 41 sq.ft. Total: 946 sq.ft.