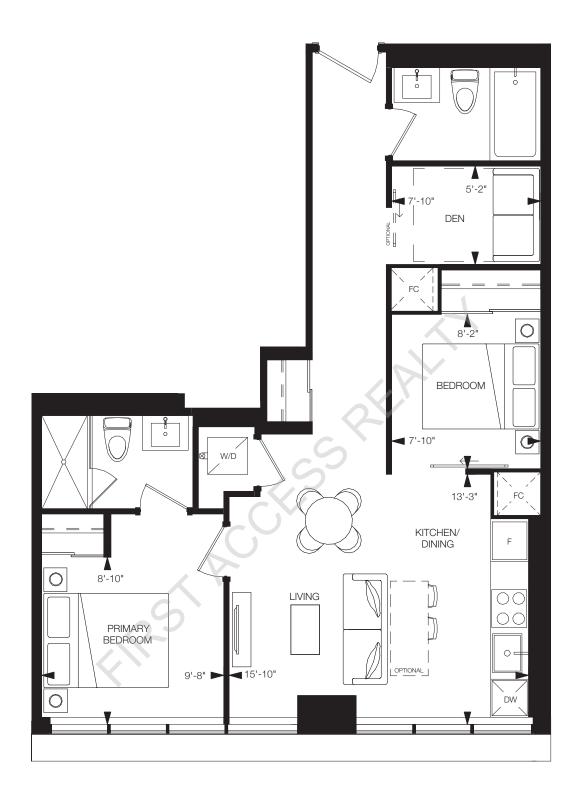

### REFINE

1 Bedroom, 1 Bathroom

Interior: 568 sq.ft. Exterior: 100 sq.ft. Total: 668 sq.ft.