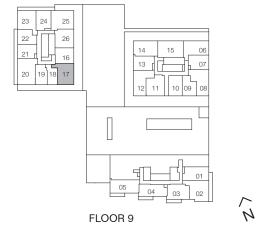

#### TOWER C

FLOORS 11-31

#### TOWER C

FLOOR 10

#### TOWER C

FI OORS 10-18

#### TOWER C

FLOORS 24-31

#### TOWER C

FLOORS 10-31

#### TOWER C

FLOORS 10-20, 22-31