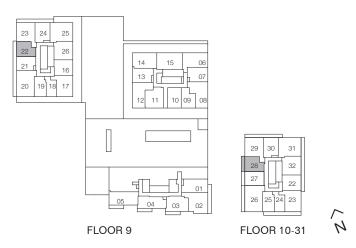

### RUBY-2

1 Bedroom + Den, 1 Bathroom

Interior: 565 sq.ft. Exterior: 274 sq.ft. Total: 839 sq.ft.

### TOWER C