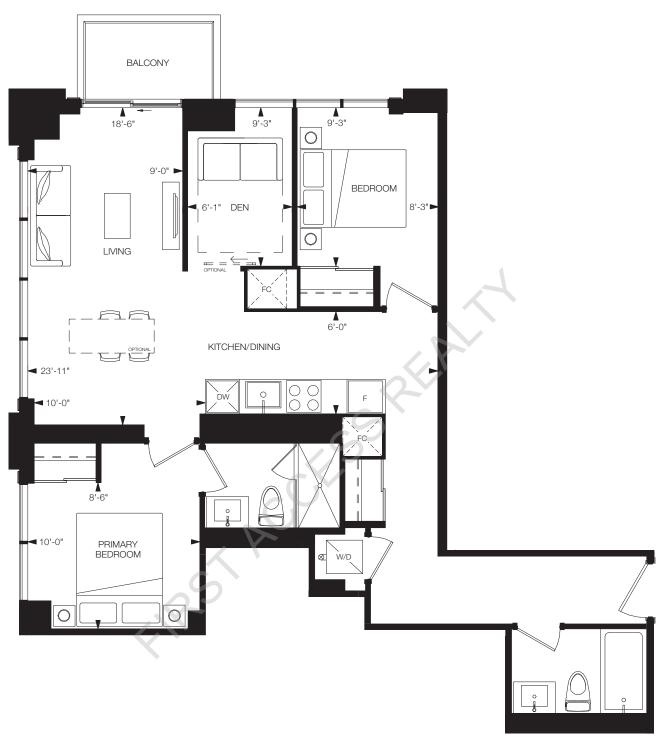

# **TOPAZ**

1 Bedroom + Den, 1 Bathroom

Interior: 509 sq.ft. Exterior: 104 sq.ft. Total: 613 sq.ft.