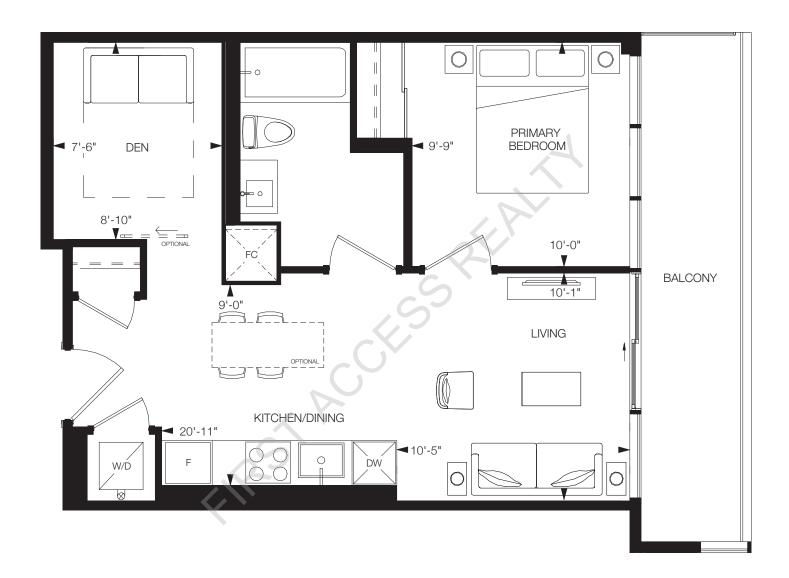

### REFINE

1 Bedroom, 1 Bathroom

Interior: 568 sq.ft. Exterior: 100 sq.ft. Total: 668 sq.ft.