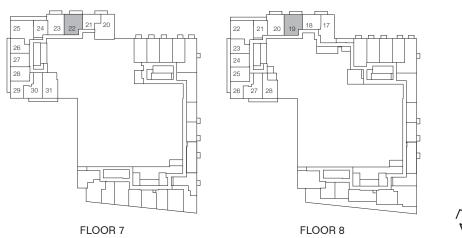

# **HELIX**



2 Bedrooms, 2 Bathrooms

Interior: 704 sq.ft. Total: 704 sq.ft.



### TOWER C





## **ARCATURE**



2 Bedrooms, 2 Bathrooms

Interior: 708 sq.ft. Exterior: 41 sq.ft. Total: 749 sq.ft.



### TOWER C





## **GRIFFE**



2 Bedrooms, 2 Bathrooms

Interior: 759 sq.ft. Total: 759 sq.ft.



### TOWER C





## **GRIFFE-1**



2 Bedrooms, 2 Bathrooms

Interior: 761 sq.ft. Total: 761 sq.ft.



### TOWER C



## **ORIEL**

### CHROME

2 Bedrooms, 2 Bathrooms

Interior: 709 sq.ft. Exterior: 63 sq.ft. Total: 772 sq.ft.



### TOWER C





## LANCET

## CHROME

2 Bedrooms, 2 Bathrooms

Interior: 701 sq.ft. Exterior: 90 sq.ft. Total: 791 sq.ft.



### TOWER C



## CHEVET

## CHROME

2 Bedrooms, 2 Bathrooms

Interior: 725 sq.ft. Exterior: 90 sq.ft. Total: 815 sq.ft.



### TOWER C



### **ANTEFIX**



2 Bedrooms, 2 Bathrooms

Interior: 793 sq.ft. Exterior: 41 sq.ft. Total: 834 sq.ft.



### TOWER C



## **DECO**



2 Bedrooms, 2 Bathrooms

Interior: 784 sq.ft. Exterior: 108 sq.ft. Total: 892 sq.ft.



### TOWER C





## **CHEVET-1**



2 Bedrooms, 2 Bathrooms

Interior: 725 sq.ft. Exterior: 226 sq.ft. Total: 951 sq.ft.



### TOWER C



## DECO-1



2 Bedrooms, 2 Bathrooms

Interior: 784 sq.ft. Exterior: 329 sq.ft. Total: 1,113 sq.ft.



### TOWER C





## **PERRON**



2 Bedrooms, 2 Bathrooms

Interior: 1,142 sq.ft. Total: 1,142 sq.ft.



### TOWER C





## CHIC-1



2 Bedrooms + Den, 2 Bathrooms

Interior: 739 sq.ft. Total: 739 sq.ft.



### TOWER C



## **CHIC**

## CHROME

2 Bedrooms + Den, 2 Bathrooms

Interior: 739 sq.ft. Exterior: 97 sq.ft. Total: 836 sq