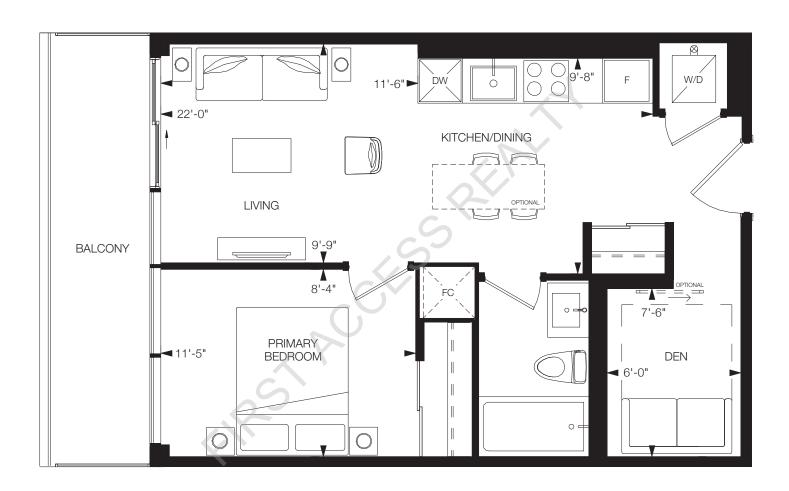

### RUBY-2

1 Bedroom + Den, 1 Bathroom

Interior: 565 sq.ft. Exterior: 274 sq.ft. Total: 839 sq.ft.