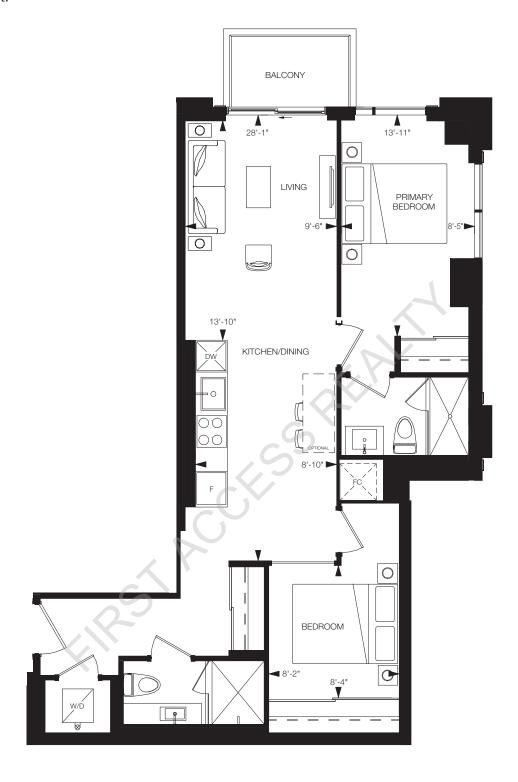

CATURE**



2 Bedrooms, 2 Bathrooms

Interior: 708 sq.ft. Exterior: 41 sq.ft. Total: 749 sq.ft.



### TOWER C





## **GRIFFE**



2 Bedrooms, 2 Bathrooms

Interior: 759 sq.ft. Total: 759 sq.ft.



### TOWER C





## **GRIFFE-1**



2 Bedrooms, 2 Bathrooms

Interior: 761 sq.ft. Total: 761 sq.ft.



### TOWER C



## **ORIEL**

### CHROME

2 Bedrooms, 2 Bathrooms

Interior: 709 sq.ft. Exterior: 63 sq.ft. Total: 772 sq.ft.



### TOWER C





## LANCET

## CHROME

2 Bedrooms, 2 Bathrooms

Interior: 701 sq.ft. Exterior: 90 sq.ft. Total: 791 sq.ft.



### TOWER C



## CHEVET

## CHROME

2 Bedrooms, 2 Bathrooms

Interior: 725 sq.ft. Exterior: 90 sq.ft. Total: 815 sq.ft.



### TOWER C



### **ANTEFIX**



2 Bedrooms, 2 Bathrooms

Interior: 793 sq.ft. Exterior: 41 sq.ft. Total: 834 sq.ft.



### TOWER C



## **DECO**



2 Bedrooms, 2 Bathrooms

Interior: 784 sq.ft. Exterior: 108 sq.ft. Total: 892 sq.ft.



### TOWER C





## **CHEVET-1**



2 Bedrooms, 2 Bathrooms

Interior: 725 sq.ft. Exterior: 226 sq.ft. Total: 951 sq.ft.



### TOWER C



## DECO-1



2 Bedrooms, 2 Bathrooms

Interior: 784 sq.ft. Exterior: 329 sq.ft. Total: 1,113 sq.ft.



### TOWER C





## **PERRON**



2 Bedrooms, 2 Bathrooms

Interior: 1,142 sq.ft. Total: 1,142 sq.ft.



### TOWER C





## CHIC-1



2 Bedrooms + Den, 2 Bathrooms

Interior: 739 sq.ft. Total: 739 sq.ft.



### TOWER C



## **CHIC**

## CHROME

2 Bedrooms + Den, 2 Bathrooms

Interior: 739 sq.ft. Exterior: 97 sq.ft. Total: 836 sq.ft.



### TOWER C



## **BAGUET**



2 Bedrooms + Den, 2 Bathrooms

Interior: 848 sq.ft. Exterior: 41 s