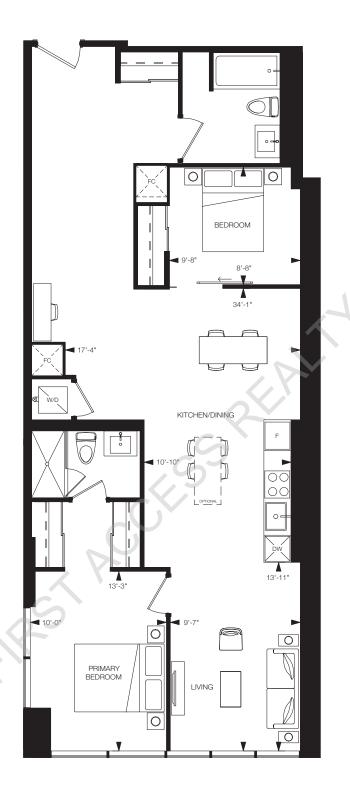

OME

2 Bedrooms, 2 Bathrooms

Interior: 701 sq.ft. Exterior: 90 sq.ft. Total: 791 sq.ft.



### TOWER C



## CHEVET

## CHROME

2 Bedrooms, 2 Bathrooms

Interior: 725 sq.ft. Exterior: 90 sq.ft. Total: 815 sq.ft.



### TOWER C



### **ANTEFIX**



2 Bedrooms, 2 Bathrooms

Interior: 793 sq.ft. Exterior: 41 sq.ft. Total: 834 sq.ft.



### TOWER C



## **DECO**



2 Bedrooms, 2 Bathrooms

Interior: 784 sq.ft. Exterior: 108 sq.ft. Total: 892 sq.ft.



### TOWER C





## **CHEVET-1**



2 Bedrooms, 2 Bathrooms

Interior: 725 sq.ft. Exterior: 226 sq.ft. Total: 951 sq.ft.



### TOWER C



## DECO-1



2 Bedrooms, 2 Bathrooms

Interior: 784 sq.ft. Exterior: 329 sq.ft. Total: 1,113 sq.ft.



### TOWER C





## **PERRON**



2 Bedrooms, 2 Bathrooms

Interior: 1,142 sq.ft. Total: 1,142 sq.ft.



### TOWER C





## CHIC-1



2 Bedrooms + Den, 2 Bathrooms

Interior: 739 sq.ft. Total: 739 sq.ft.



### TOWER C



## **CHIC**

## CHROME

2 Bedrooms + Den, 2 Bathrooms

Interior: 739 sq.ft. Exterior: 97 sq.ft. Total: 836 sq.ft.



### TOWER C



## **BAGUET**



2 Bedrooms + Den, 2 Bathrooms

Interior: 848 sq.ft. Exterior: 41 sq.ft. Total: 889 sq.ft.



### TOWER C





## **SPIRE**

## CHROME

2 Bedrooms + Den, 2 Bathrooms

Interior: 856 sq.ft. Exterior: 41 sq.ft. Total: 897 sq.ft.



### TOWER C



## **TELAMON**



2 Bedrooms + Den, 2 Bathrooms

Interior: 905 sq.ft. Exterior: 41 sq.ft. Total: 946 sq.ft.



### TOWER C





## **METOPE**



2 Bedrooms + Den, 2 Bathrooms

Interior: 908 sq.ft. Exterior: 68 sq.ft. Total: 976 sq.ft.



### TOWER C



## **GALLERY**



2 Bedrooms + Den,