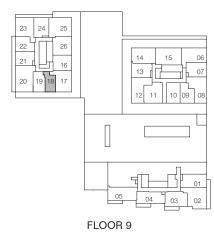

## ROSETTE

Studio, 1 Bathroom Interior: 484 sq.ft. Exterior: 43 sq.ft. Total: 527 sq.ft.

### TOWER C

## **ROSETTE-1**

Studio, 1 Bathroom Interior: 484 sq.ft. Exterior: 227 sq.ft. Total: 711 sq.ft.