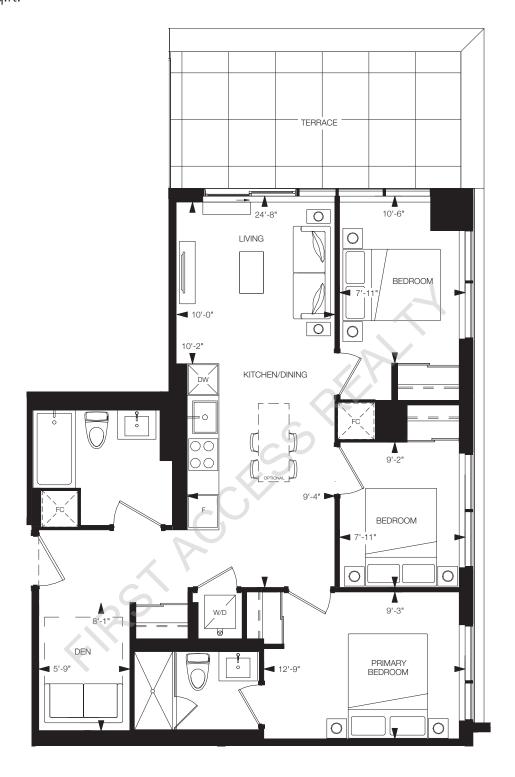

## **METOPE**

2 Bedrooms + Den, 2 Bathrooms

Interior: 908 sq.ft. Exterior: 68 sq.ft. Total: 976 sq.ft.