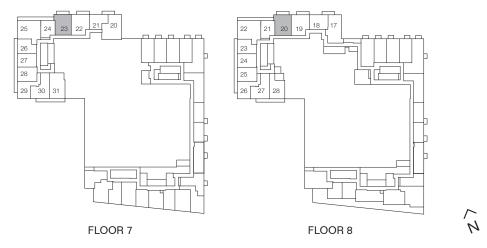

### **ELEVATE**

1 Bedroom + Study, 1 Bathroom

Interior: 604 sq.ft. Exterior: 77 sq.ft. Total: 681 sq.ft.