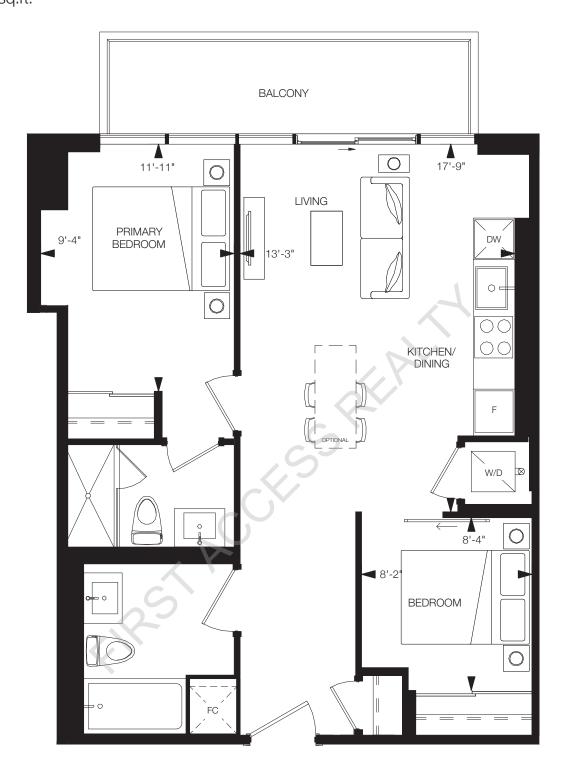

### **AMBER**

2 Bedroom, 2 Bathroom

Interior: 641 sq.ft. Exterior: 72 sq.ft. Total: 713 sq.ft.

#### TOWER C

FLOORS 11-31