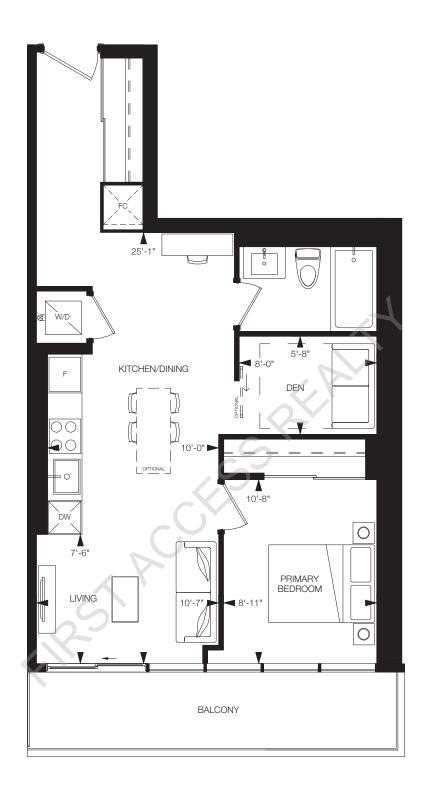

### REFINE

1 Bedroom, 1 Bathroom

Interior: 568 sq.ft. Exterior: 100 sq.ft. Total: 668 sq.ft.