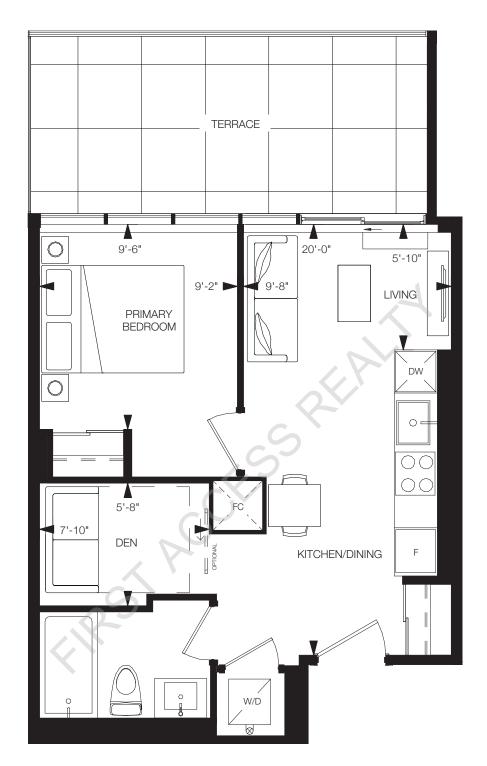

### **ELEVATE**

1 Bedroom + Study, 1 Bathroom

Interior: 604 sq.ft. Exterior: 77 sq.ft. Total: 681 sq.ft.