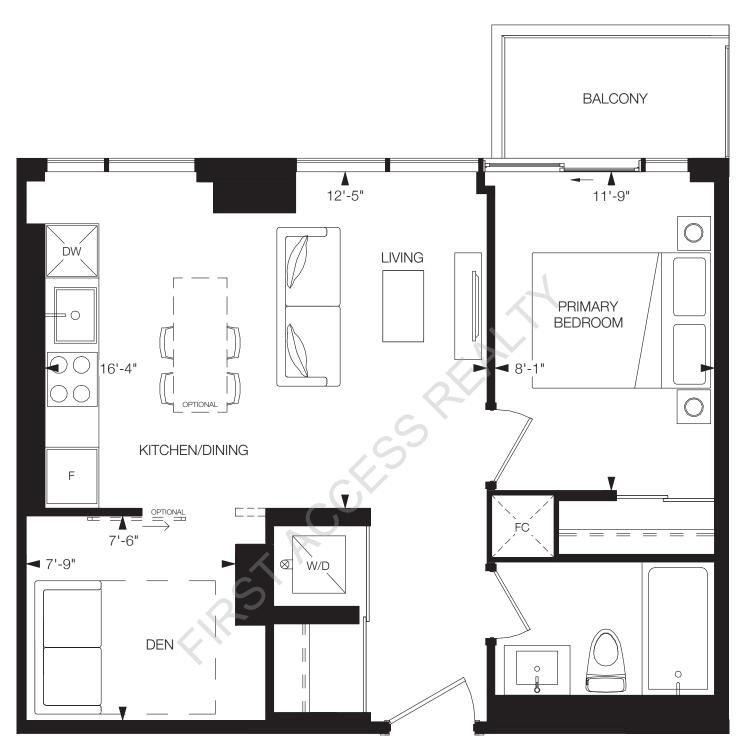

## **ELEVATE-1**

1 Bedroom, 1 Bathroom

Interior: 604 sq.ft. Exterior: 208 sq.ft. Total: 812 sq.ft.