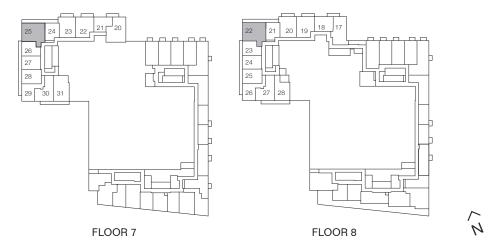

### **AMBER**

2 Bedroom, 2 Bathroom

Interior: 641 sq.ft. Exterior: 72 sq.ft. Total: 713 sq.ft.

#### TOWER C

FLOORS 11-31