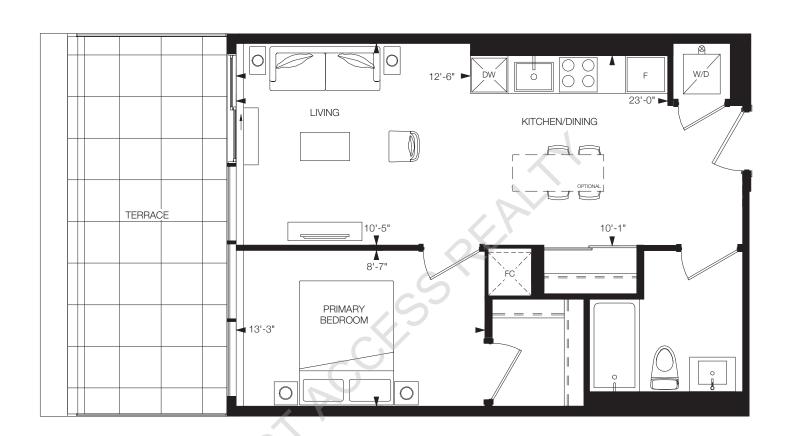

### REFINE

1 Bedroom, 1 Bathroom

Interior: 568 sq.ft. Exterior: 100 sq.ft. Total: 668 sq.ft.