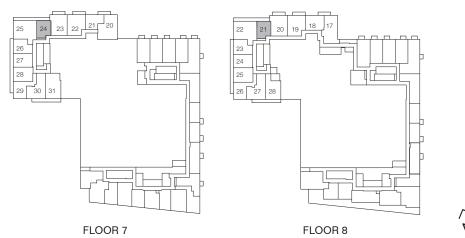

Studio, 1 Bathroom Interior: 484 sq.ft. Exterior: 43 sq.ft. Total: 527 sq.ft.



### TOWER C



## **ROSETTE-1**



Studio, 1 Bathroom Interior: 484 sq.ft. Exterior: 227 sq.ft. Total: 711 sq.ft.



### TOWER C



## **GRADIN**



1 Bedroom, 1 Bathroom

Interior: 475 sq.ft. Total: 475 sq.ft.



### TOWER C



## ROTUNDA



1 Bedroom, 1 Bathroom

Interior: 464 sq.ft. Exterior: 41 sq.ft. Total: 505 sq.ft.



### TOWER C



## **REFINE-1**



1 Bedroom, 1 Bathroom

Interior: 568 sq.ft. Exterior: 172 sq.ft. Total: 740 sq.ft.



### TOWER C





## **ELEVATE-1**



1 Bedroom, 1 Bathroom

Interior: 604 sq.ft. Exterior: 208 sq.ft. Total: 812 sq.ft.



### TOWER C



## **ALFIZ**

## CHROME

1 Bedroom + Den, 1 Bathroom

Interior: 475 sq.ft. Exterior: 91 sq.ft. Total: 566 sq.ft.



### TOWER C



## **APTERAL-1**



1 Bedroom + Den, 1 Bathroom

Interior: 536 sq.ft. Exterior: 41 sq.ft. Total: 577 sq.ft.



### TOWER C



## **APTERAL**



1 Bedroom + Den, 1 Bathroom

Interior: 538 sq.ft. Exterior: 41 sq.ft. Total: 579 sq.ft.



### TOWER C



# MOD

## CHROME

1 Bedroom + Den, 1 Bathroom

Interior: 558 sq.ft. Exterior: 43 sq.ft. Total: 601 sq.ft.



### TOWER C



# **BESPOKE**



1 Bedroom + Den, 1 Bathroom

Interior: 509 sq.ft. Exterior: 103 sq.ft. Total: 612 sq.ft.



### TOWER C



## **INSPIRE**



1 Bedroom + Den, 1 Bathroom

Interior: 521 sq.ft. Exterior: 95 sq.ft. Total: 616 sq.ft.



### TOWER C





## ALFIZ-1

## CHROME

1 Bedroom + Den, 1 Bathroom

Interior: 475 sq.ft. Exterior: 155 sq.ft. Total: 630 sq.ft.



### TOWER C



### **ELEVATE**



1 Bedroom + Study, 1 Bath