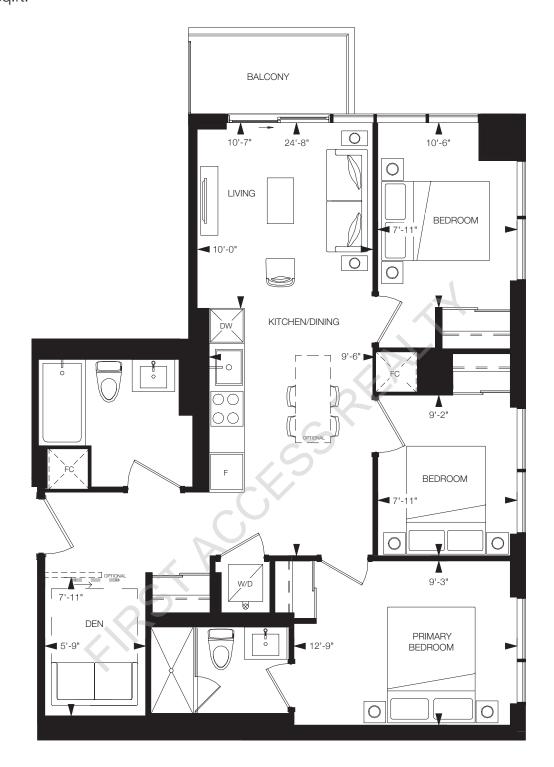

### **AMBER**

2 Bedroom, 2 Bathroom

Interior: 641 sq.ft. Exterior: 72 sq.ft. Total: 713 sq.ft.

#### TOWER C

FLOORS 11-31