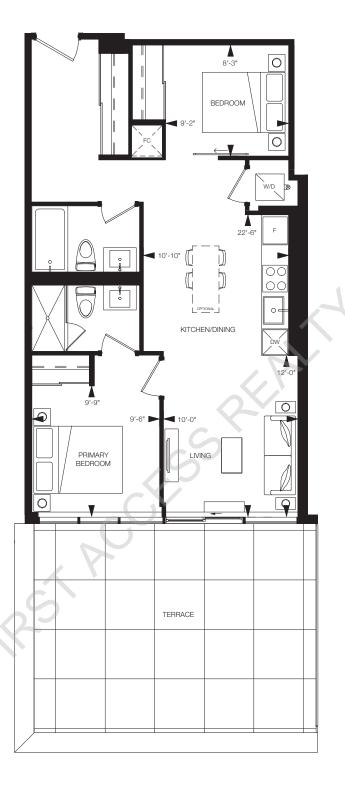

### **AMBER**

2 Bedroom, 2 Bathroom

Interior: 641 sq.ft. Exterior: 72 sq.ft. Total: 713 sq.ft.