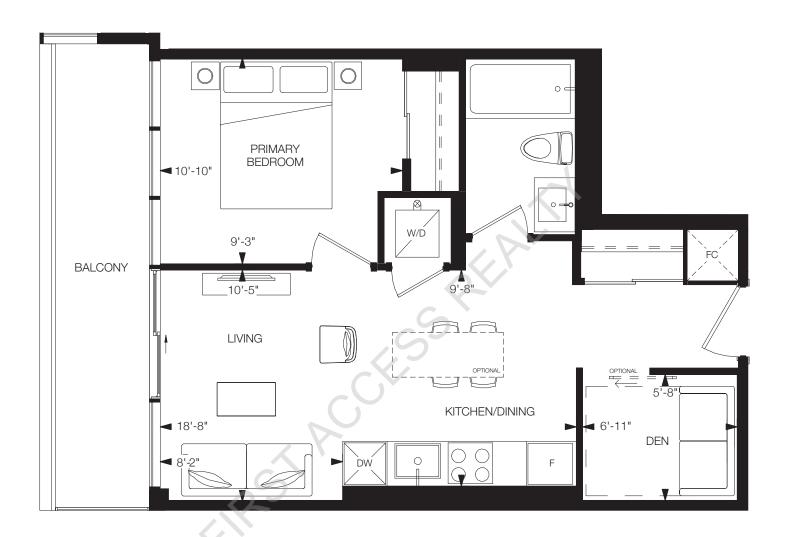

### RUBY-2

1 Bedroom + Den, 1 Bathroom

Interior: 565 sq.ft. Exterior: 274 sq.ft. Total: 839 sq.ft.

### TOWER C