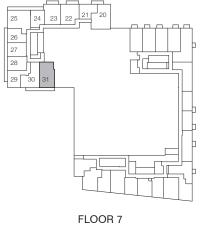

2 Bedrooms, 2 Bathrooms

Interior: 759 sq.ft. Total: 759 sq.ft.



### TOWER C





## **GRIFFE-1**



2 Bedrooms, 2 Bathrooms

Interior: 761 sq.ft. Total: 761 sq.ft.



### TOWER C



## **ORIEL**

### CHROME

2 Bedrooms, 2 Bathrooms

Interior: 709 sq.ft. Exterior: 63 sq.ft. Total: 772 sq.ft.



### TOWER C





## LANCET

## CHROME

2 Bedrooms, 2 Bathrooms

Interior: 701 sq.ft. Exterior: 90 sq.ft. Total: 791 sq.ft.



### TOWER C



## CHEVET

## CHROME

2 Bedrooms, 2 Bathrooms

Interior: 725 sq.ft. Exterior: 90 sq.ft. Total: 815 sq.ft.



### TOWER C



### **ANTEFIX**



2 Bedrooms, 2 Bathrooms

Interior: 793 sq.ft. Exterior: 41 sq.ft. Total: 834 sq.ft.



### TOWER C



## **DECO**



2 Bedrooms, 2 Bathrooms

Interior: 784 sq.ft. Exterior: 108 sq.ft. Total: 892 sq.ft.



### TOWER C





## **CHEVET-1**



2 Bedrooms, 2 Bathrooms

Interior: 725 sq.ft. Exterior: 226 sq.ft. Total: 951 sq.ft.



### TOWER C



## DECO-1



2 Bedrooms, 2 Bathrooms

Interior: 784 sq.ft. Exterior: 329 sq.ft. Total: 1,113 sq.ft.



### TOWER C





## **PERRON**



2 Bedrooms, 2 Bathrooms

Interior: 1,142 sq.ft. Total: 1,142 sq.ft.



### TOWER C





## CHIC-1



2 Bedrooms + Den, 2 Bathrooms

Interior: 739 sq.ft. Total: 739 sq.ft.



### TOWER C



## **CHIC**

## CHROME

2 Bedrooms + Den, 2 Bathrooms

Interior: 739 sq.ft. Exterior: 97 sq.ft. Total: 836 sq.ft.



### TOWER C



## **BAGUET**



2 Bedrooms + Den, 2 Bathrooms

Interior: 848 sq.ft. Exterior: 41 sq.ft. Total: 889 sq.ft.



### TOWER C





## **SPIRE**

## CHROME

2 Bedrooms + Den, 2 Bathrooms

Interior: 856 sq.ft. Exterior: 41