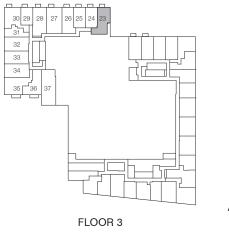

edrooms, 2 Bathrooms

Interior: 708 sq.ft. Exterior: 41 sq.ft. Total: 749 sq.ft.



### TOWER C





## **GRIFFE**



2 Bedrooms, 2 Bathrooms

Interior: 759 sq.ft. Total: 759 sq.ft.



### TOWER C





## **GRIFFE-1**



2 Bedrooms, 2 Bathrooms

Interior: 761 sq.ft. Total: 761 sq.ft.



### TOWER C



## **ORIEL**

### CHROME

2 Bedrooms, 2 Bathrooms

Interior: 709 sq.ft. Exterior: 63 sq.ft. Total: 772 sq.ft.



### TOWER C





## LANCET

## CHROME

2 Bedrooms, 2 Bathrooms

Interior: 701 sq.ft. Exterior: 90 sq.ft. Total: 791 sq.ft.



### TOWER C



## CHEVET

## CHROME

2 Bedrooms, 2 Bathrooms

Interior: 725 sq.ft. Exterior: 90 sq.ft. Total: 815 sq.ft.



### TOWER C



### **ANTEFIX**



2 Bedrooms, 2 Bathrooms

Interior: 793 sq.ft. Exterior: 41 sq.ft. Total: 834 sq.ft.



### TOWER C



## **DECO**



2 Bedrooms, 2 Bathrooms

Interior: 784 sq.ft. Exterior: 108 sq.ft. Total: 892 sq.ft.



### TOWER C





## **CHEVET-1**



2 Bedrooms, 2 Bathrooms

Interior: 725 sq.ft. Exterior: 226 sq.ft. Total: 951 sq.ft.



### TOWER C



## DECO-1



2 Bedrooms, 2 Bathrooms

Interior: 784 sq.ft. Exterior: 329 sq.ft. Total: 1,113 sq.ft.



### TOWER C





## **PERRON**



2 Bedrooms, 2 Bathrooms

Interior: 1,142 sq.ft. Total: 1,142 sq.ft.



### TOWER C





## CHIC-1



2 Bedrooms + Den, 2 Bathrooms

Interior: 739 sq.ft. Total: 739 sq.ft.



### TOWER C



## **CHIC**

## CHROME

2 Bedrooms + Den, 2 Bathrooms

Interior: 739 sq.ft. Exterior: 97 sq.ft. Total: 836 sq.ft.



### TOWER C



## **BAGUET**



2 Bedrooms + Den, 2 Bathrooms

Interior: 848 sq.ft. Exterior: 41 sq.ft. Total: 88