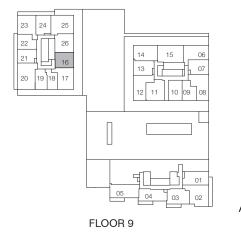

#### TOWER C

FLOORS 11-31

#### TOWER C

FLOOR 10

#### TOWER C

FI OORS 10-18

#### TOWER C

FLOORS 24-31

#### TOWER C

FLOORS 10-31

#### TOWER C

FLOORS 10-20, 22-31