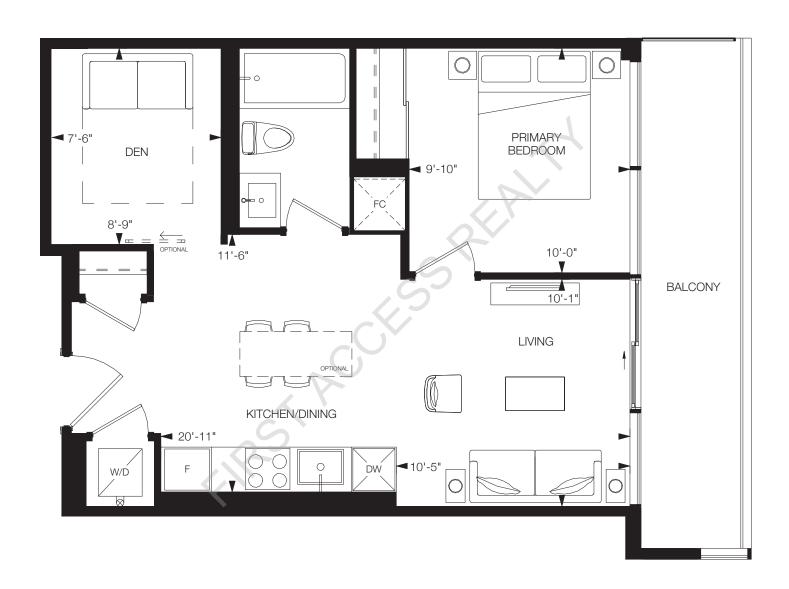

## **ELEVATE-1**

1 Bedroom, 1 Bathroom

Interior: 604 sq.ft. Exterior: 208 sq.ft. Total: 812 sq.ft.