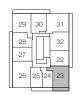

## ROSETTE

Studio, 1 Bathroom Interior: 484 sq.ft. Exterior: 43 sq.ft. Total: 527 sq.ft.

### TOWER C

## **ROSETTE-1**

Studio, 1 Bathroom Interior: 484 sq.ft. Exterior: 227 sq.ft. Total: 711 sq.ft.