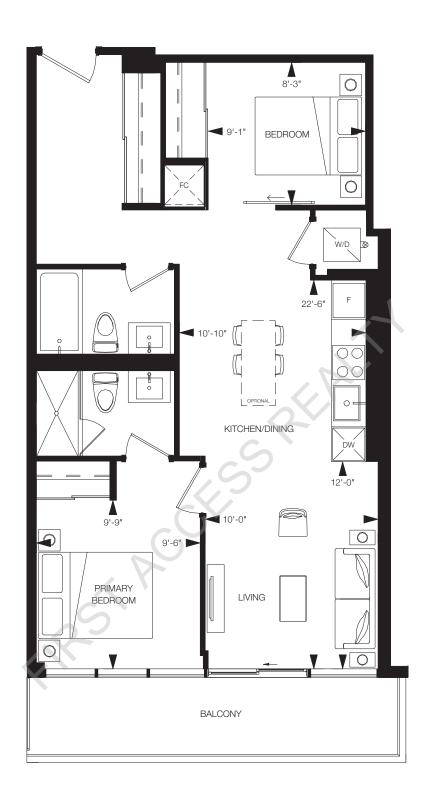

### REFINE

1 Bedroom, 1 Bathroom

Interior: 568 sq.ft. Exterior: 100 sq.ft. Total: 668 sq.ft.