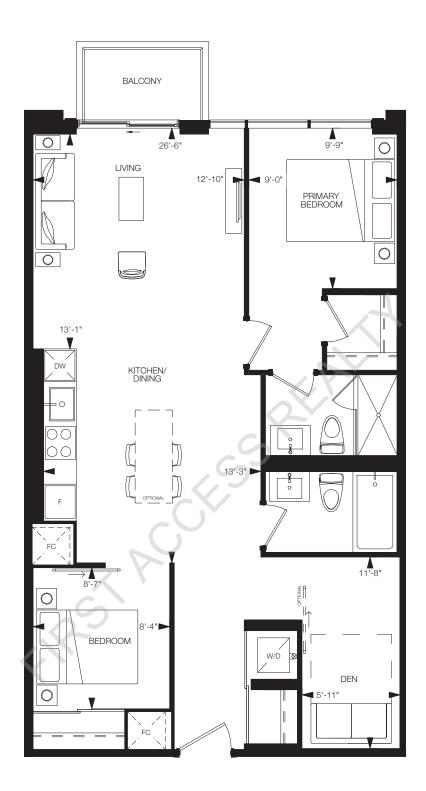

### REFINE

1 Bedroom, 1 Bathroom

Interior: 568 sq.ft. Exterior: 100 sq.ft. Total: 668 sq.ft.