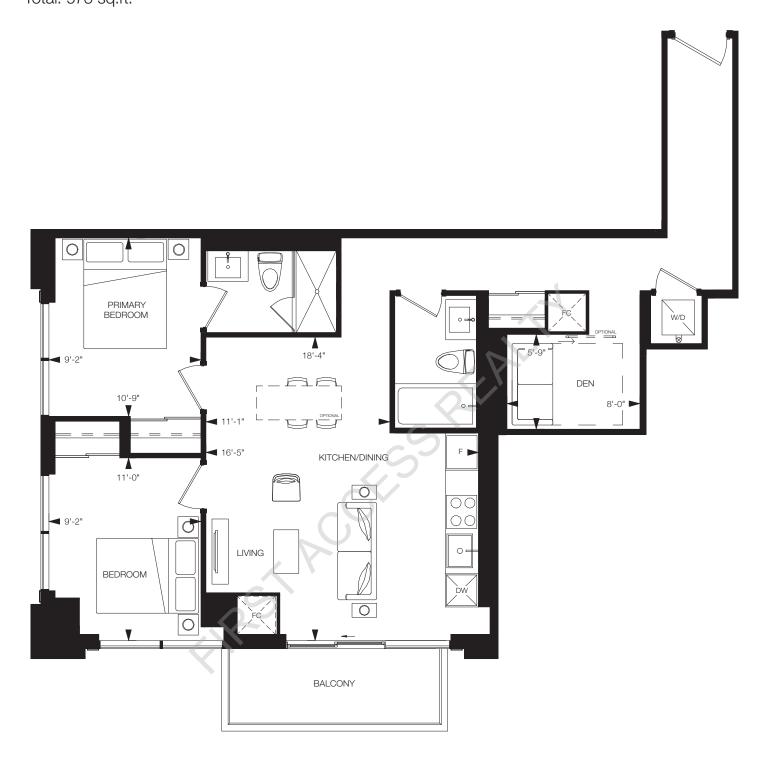

### **POSTERN**

3 Bedrooms + Den, 2 Bathrooms

Interior: 1,007 sq.ft. Exterior: 41 sq.ft. Total: 1,048 sq.ft.