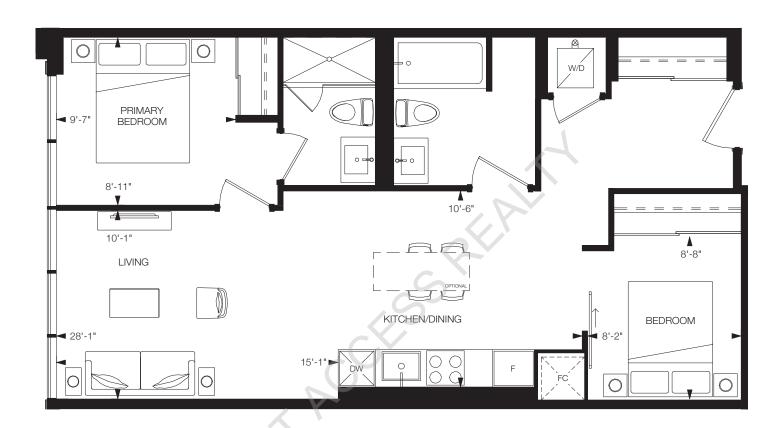

## **GRADIN**

1 Bedroom, 1 Bathroom

Interior: 475 sq.ft. Total: 475 sq.ft.

### TOWER C