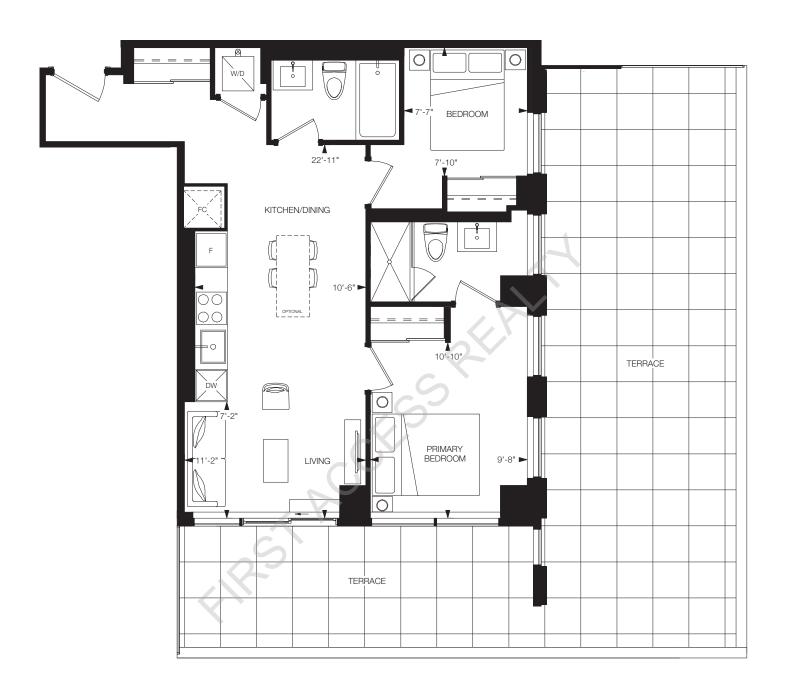

### REFINE

1 Bedroom, 1 Bathroom

Interior: 568 sq.ft. Exterior: 100 sq.ft. Total: 668 sq.ft.