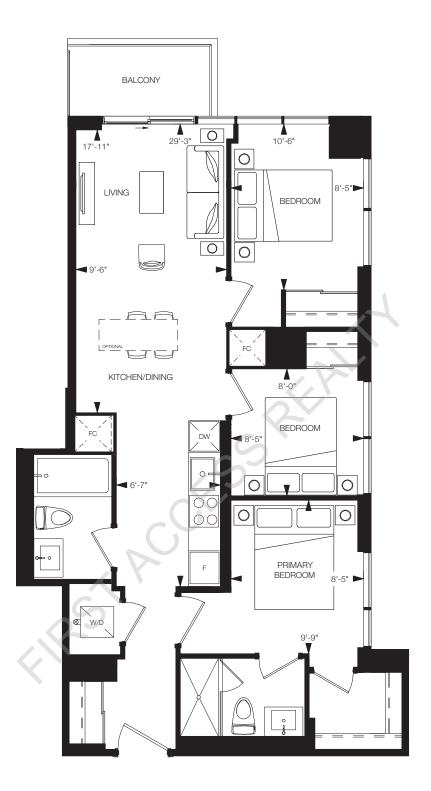

### REFINE

1 Bedroom, 1 Bathroom

Interior: 568 sq.ft. Exterior: 100 sq.ft. Total: 668 sq.ft.