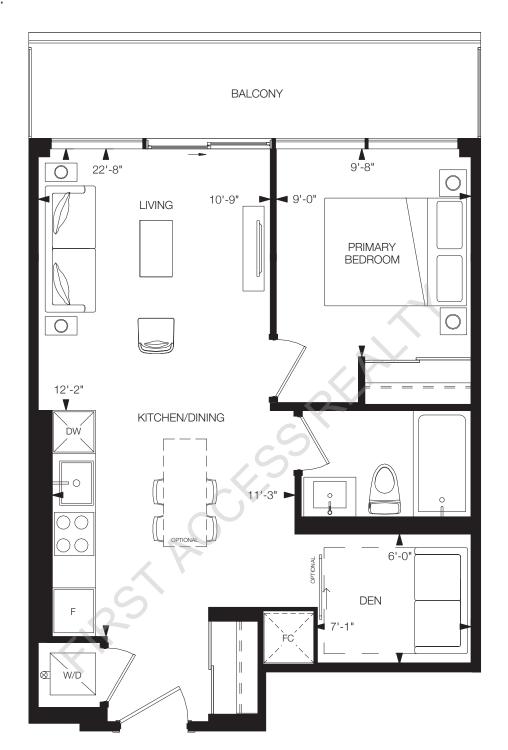

### **ELEVATE**

1 Bedroom + Study, 1 Bathroom

Interior: 604 sq.ft. Exterior: 77 sq.ft. Total: 681 sq.ft.

### TOWER C