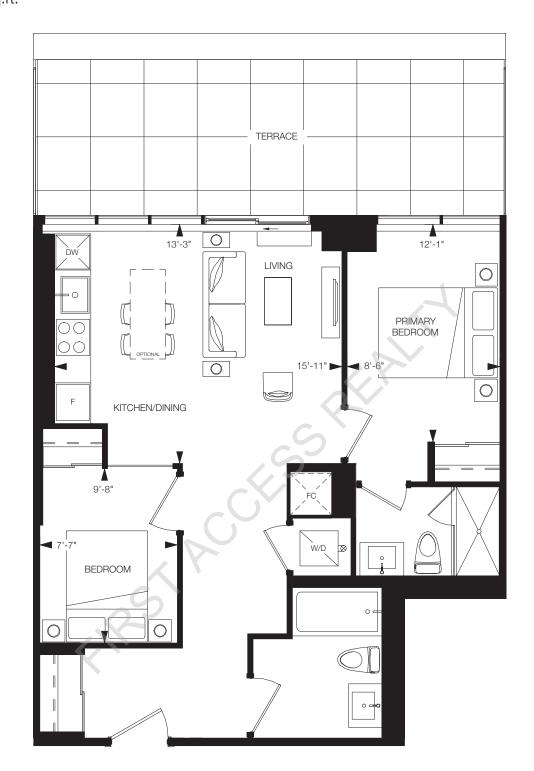

### REFINE

1 Bedroom, 1 Bathroom

Interior: 568 sq.ft. Exterior: 100 sq.ft. Total: 668 sq.ft.