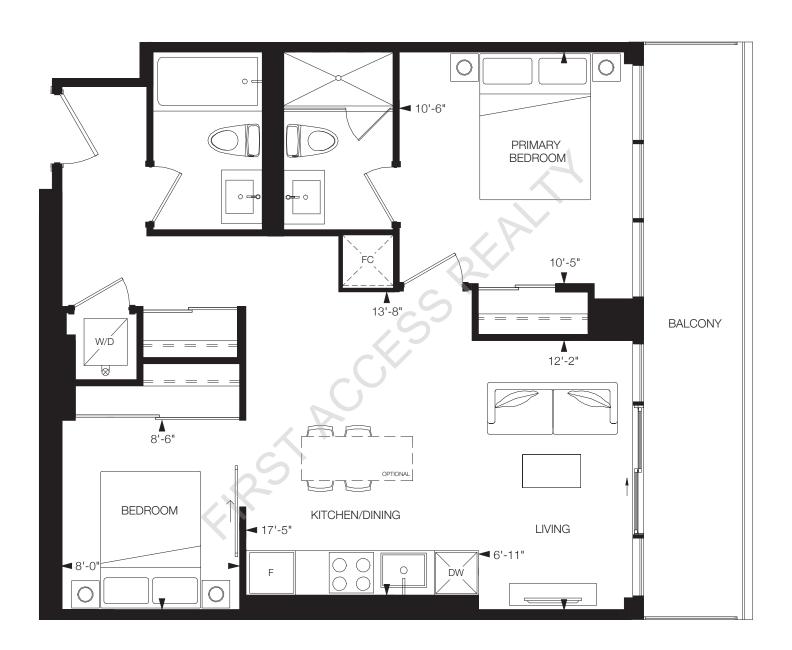

# **BESPOKE**

1 Bedroom + Den, 1 Bathroom

Interior: 509 sq.ft. Exterior: 103 sq.ft. Total: 612 sq.ft.

## **BESPOKE-1**

1 Bedroom + Den, 1 Bathroom

Interior: 509 sq.ft. Exterior: 178 sq.ft. Total: 687 sq.ft.