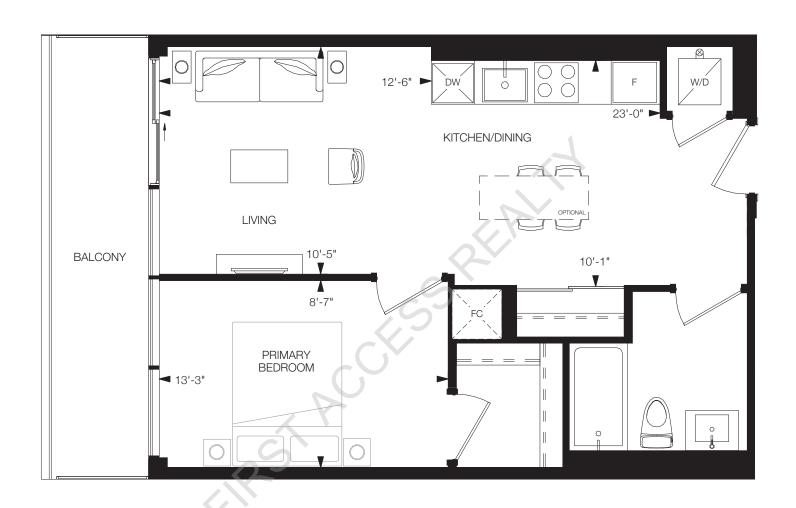

## **ELEVATE-1**

1 Bedroom, 1 Bathroom

Interior: 604 sq.ft. Exterior: 208 sq.ft. Total: 812 sq.ft.

### **ELEVATE**

1 Bedroom + Study, 1 Bathroom

Interior: 604 sq.ft. Exterior: 77 sq.ft. Total: 681 sq.ft.