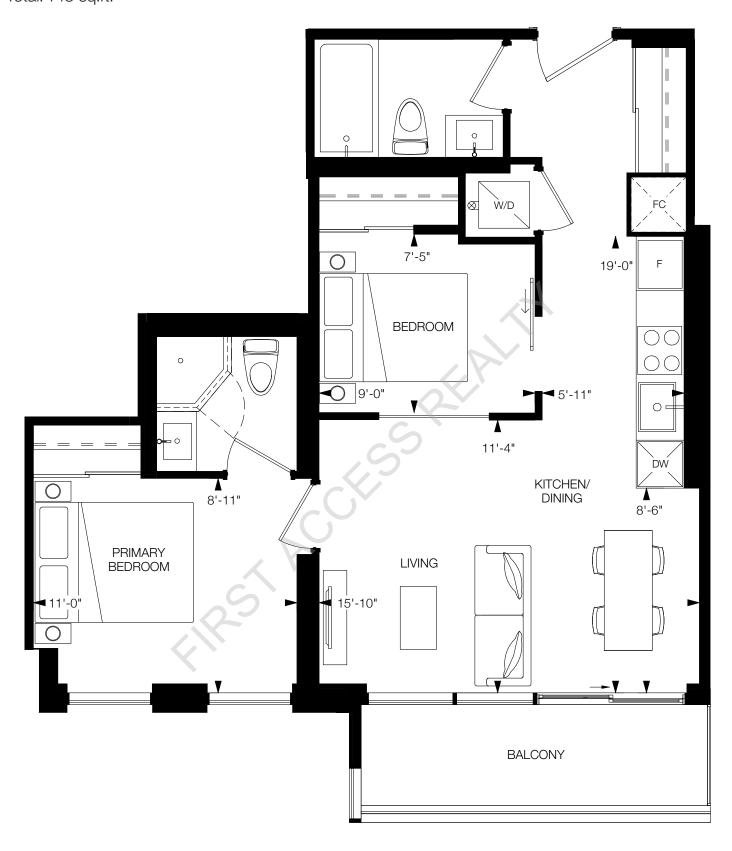

### **RUBY**

1 Bedroom + Den, 1 Bathroom

Interior: 565

Exterior: 113 sq.ft. Total: 678 sq.ft.

#### TOWER C

### **RUBY-1**

1 Bedroom + Den, 1 Bathroom

Interior: 565 sq.ft. Exterior: 113 sq.ft. Total: 678 sq.ft.

#### TOWER C

FLOORS 24-31