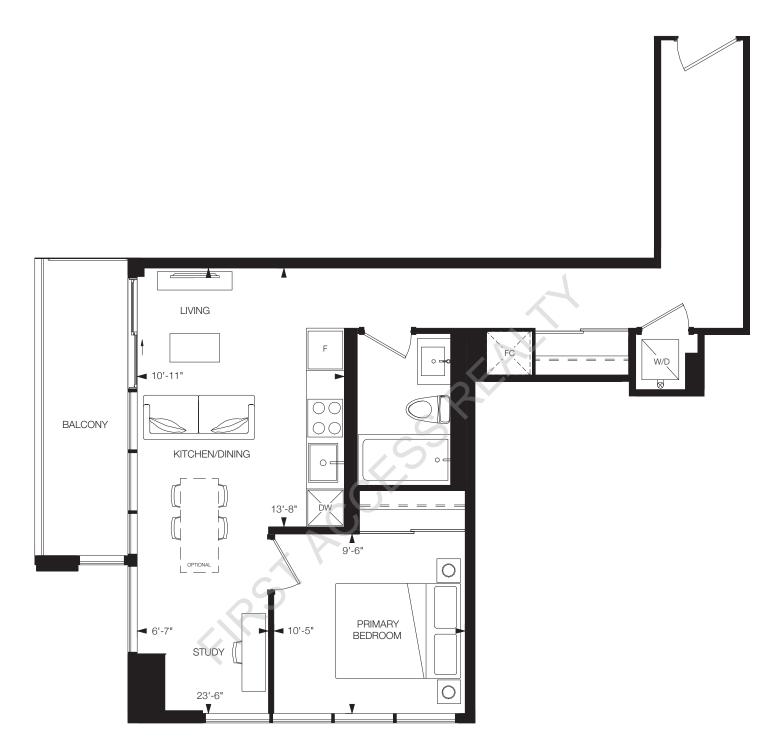

# **TOPAZ**

1 Bedroom + Den, 1 Bathroom

Interior: 509 sq.ft. Exterior: 104 sq.ft. Total: 613 sq.ft.