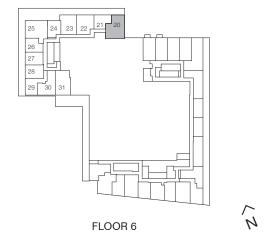

1 sq.ft.



### TOWER C





# **ECLECTIC**



3 Bedrooms, 2 Bathrooms

Interior: 833 sq.ft. Exterior: 47 sq.ft. Total: 880 sq.ft.



### TOWER C





### **TUFA**

### CHROME

3 Bedrooms, 2 Bathrooms

Interior: 948 sq.ft. Exterior: 161 sq.ft. Total: 1,109 sq.ft.



### TOWER C



### TUFA-1

### CHROME

3 Bedrooms, 2 Bathrooms

Interior: 948 sq.ft. Exterior: 566 sq.ft. Total: 1,514 sq.ft.



### TOWER C



### **CHAMFER**



3 Bedrooms + Den, 2 Bathrooms

Interior: 891 sq.ft. Exterior: 41 sq.ft. Total: 932 sq.ft.



### TOWER C



### **POSTERN**



3 Bedrooms + Den, 2 Bathrooms

Interior: 1,007 sq.ft. Exterior: 41 sq.ft. Total: 1,048 sq.ft.



#### TOWER C



### **CHAMFER-1**



3 Bedrooms + Den, 2 Bathrooms

Interior: 891 sq.ft. Exterior: 159 sq.ft. Total: 1,050 sq.ft.



### TOWER C



### **AMBER**



2 Bedroom, 2 Bathroom

Interior: 641 sq.ft. Exterior: 72 sq.ft. Total: 713 sq.ft.



#### TOWER C



FLOORS 11-31



### **AMBER-1**



2 Bedroom, 2 Bathroom

Interior: 631 sq.ft. Exterior: 72 sq.ft. Total: 703 sq.ft.



#### TOWER C



FLOOR 10



### **AMBER-2**



2 Bedroom, 2 Bathroom

Interior: 631 sq.ft. Exterior: 201 sq.ft. Total: 832 sq.ft.



### TOWER C



### **EMERALD-2**



2 Bedrooms, 2 Bathrooms

Interior: 756 sq.ft. Exterior: 274 sq.ft. Total: 1,030 sq.ft.



### TOWER C



# **EMERALD-1**



2 Bedrooms, 2 Bathrooms

Interior: 756 sq.ft. Exterior: 180 sq.ft. Total: 936 sq.ft.



#### TOWER C



FI OORS 10-18



# **EMERALD**



2 Bedrooms, 2 Bathrooms

Interior: 756 sq.ft. Exterior: 180 sq.ft. Total: 936 sq.ft.



#### TOWER C







### **AQUAMARINE-1**