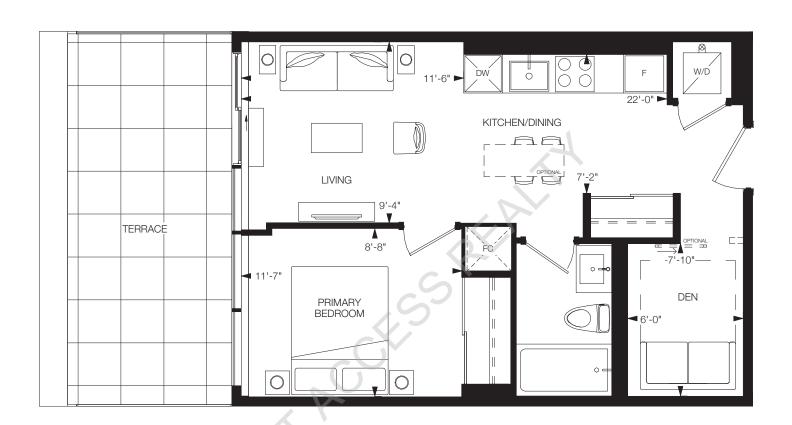

## CHROME

1 Bedroom + Den, 1 Bathroom

Interior: 475 sq.ft. Exterior: 91 sq.ft. Total: 566 sq.ft.

### TOWER C