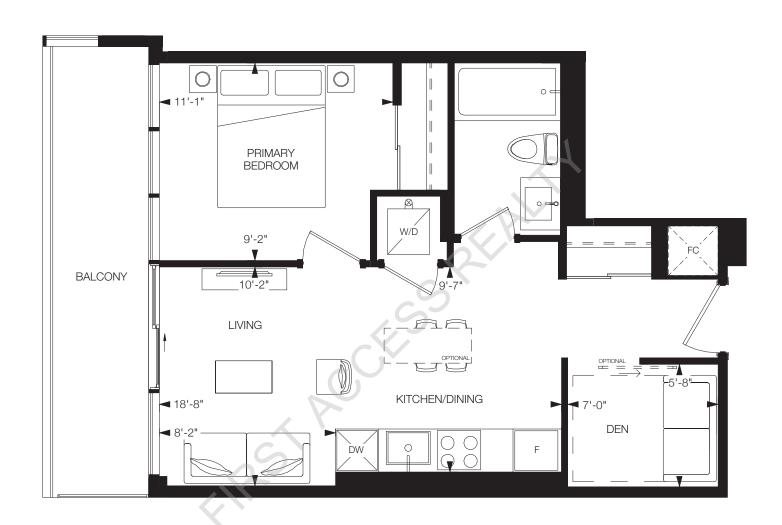

## CHROME

1 Bedroom + Den, 1 Bathroom

Interior: 475 sq.ft. Exterior: 91 sq.ft. Total: 566 sq.ft.

### TOWER C