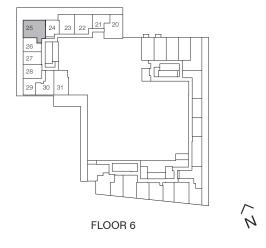

### **AMBER**

2 Bedroom, 2 Bathroom

Interior: 641 sq.ft. Exterior: 72 sq.ft. Total: 713 sq.ft.

#### TOWER C

FLOORS 11-31