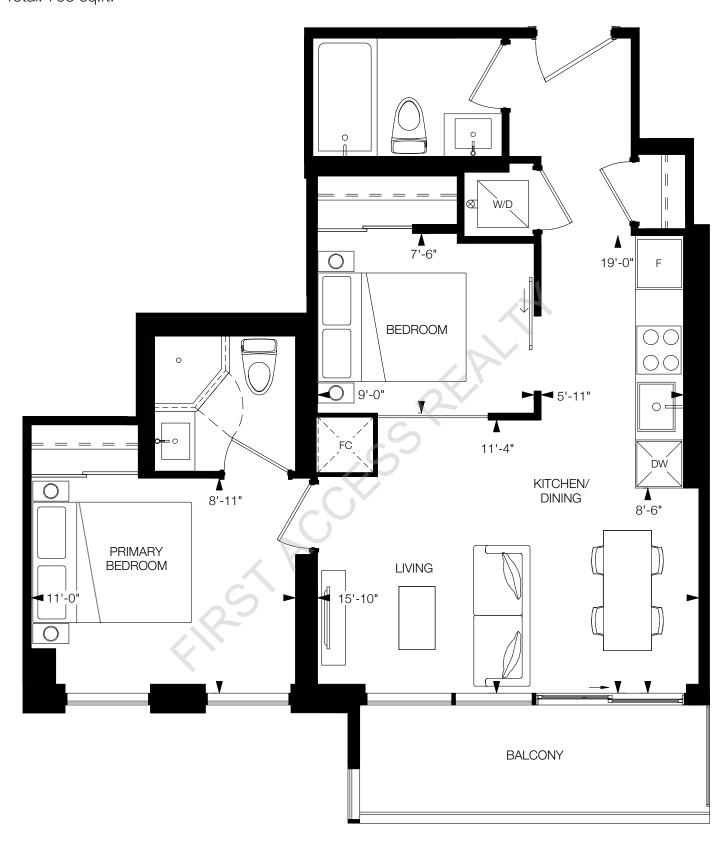

### REFINE

1 Bedroom, 1 Bathroom

Interior: 568 sq.ft. Exterior: 100 sq.ft. Total: 668 sq.ft.