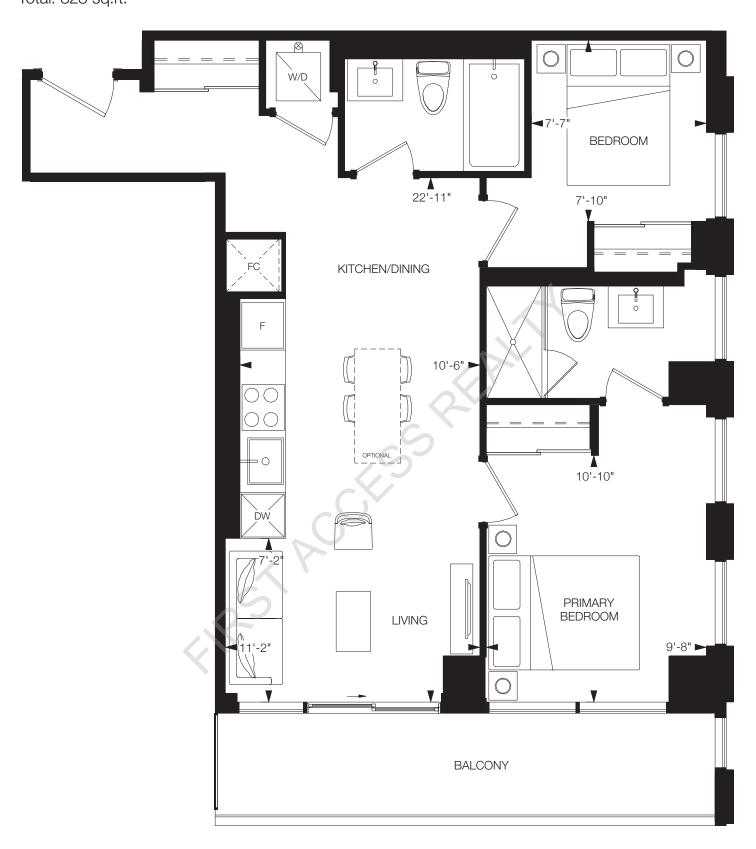

### REFINE

1 Bedroom, 1 Bathroom

Interior: 568 sq.ft. Exterior: 100 sq.ft. Total: 668 sq.ft.