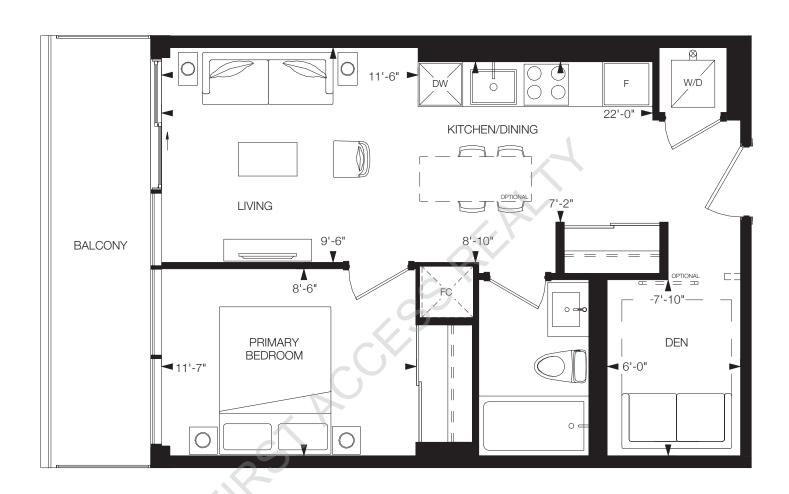

## CHROME

1 Bedroom + Den, 1 Bathroom

Interior: 558 sq.ft. Exterior: 43 sq.ft. Total: 601 sq.ft.

### TOWER C