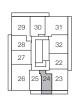

### **JADE**

1 Bedroom, 1 Bathroom

Interior: 500 sq.ft. Exterior: 95 sq.ft. Total: 595 sq.ft.