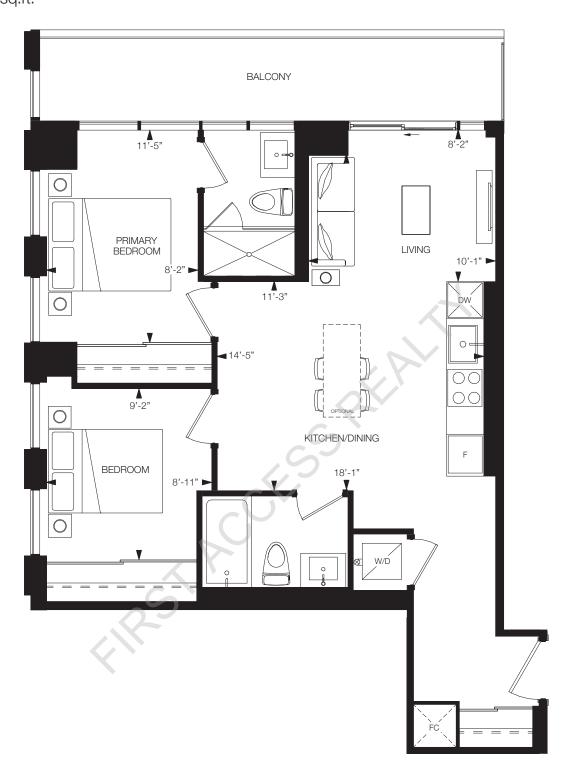

## ROTUNDA

1 Bedroom, 1 Bathroom

Interior: 464 sq.ft. Exterior: 41 sq.ft. Total: 505 sq.ft.

### TOWER C