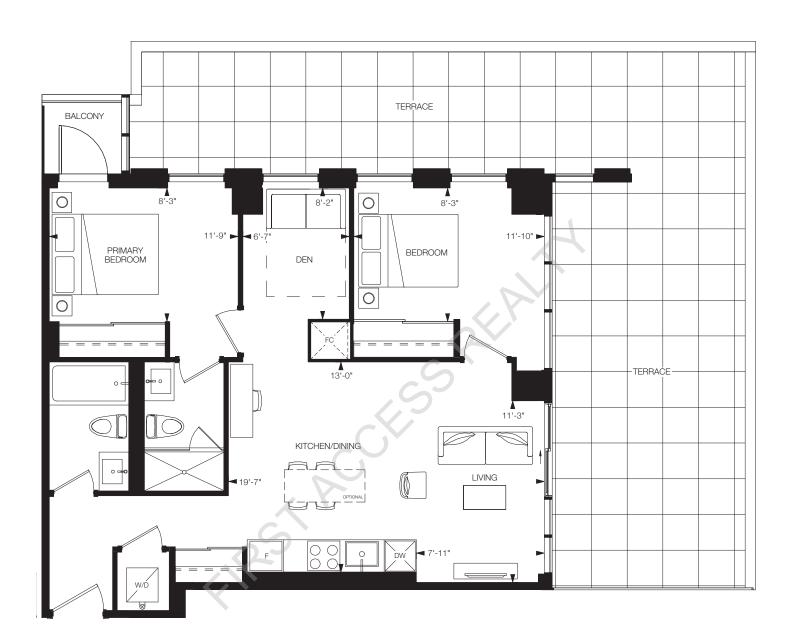

### **ELEVATE**

1 Bedroom + Study, 1 Bathroom

Interior: 604 sq.ft. Exterior: 77 sq.ft. Total: 681 sq.ft.