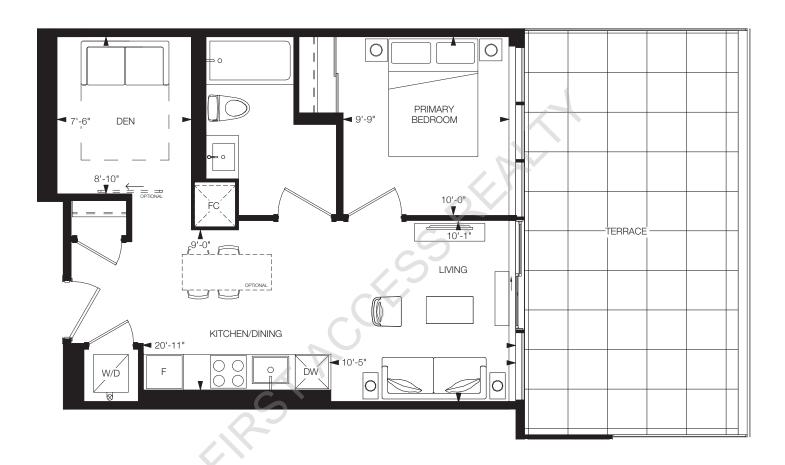

### **ELEVATE**

1 Bedroom + Study, 1 Bathroom

Interior: 604 sq.ft. Exterior: 77 sq.ft. Total: 681 sq.ft.