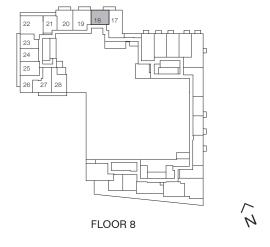

terior: 41 sq.ft. Total: 505 sq.ft.



### TOWER C



## **REFINE-1**



1 Bedroom, 1 Bathroom

Interior: 568 sq.ft. Exterior: 172 sq.ft. Total: 740 sq.ft.



### TOWER C





## **ELEVATE-1**



1 Bedroom, 1 Bathroom

Interior: 604 sq.ft. Exterior: 208 sq.ft. Total: 812 sq.ft.



### TOWER C



## **ALFIZ**

## CHROME

1 Bedroom + Den, 1 Bathroom

Interior: 475 sq.ft. Exterior: 91 sq.ft. Total: 566 sq.ft.



### TOWER C



## **APTERAL-1**



1 Bedroom + Den, 1 Bathroom

Interior: 536 sq.ft. Exterior: 41 sq.ft. Total: 577 sq.ft.



### TOWER C



## **APTERAL**



1 Bedroom + Den, 1 Bathroom

Interior: 538 sq.ft. Exterior: 41 sq.ft. Total: 579 sq.ft.



### TOWER C



# MOD

## CHROME

1 Bedroom + Den, 1 Bathroom

Interior: 558 sq.ft. Exterior: 43 sq.ft. Total: 601 sq.ft.



### TOWER C



# **BESPOKE**



1 Bedroom + Den, 1 Bathroom

Interior: 509 sq.ft. Exterior: 103 sq.ft. Total: 612 sq.ft.



### TOWER C



## **INSPIRE**



1 Bedroom + Den, 1 Bathroom

Interior: 521 sq.ft. Exterior: 95 sq.ft. Total: 616 sq.ft.



### TOWER C





## ALFIZ-1

## CHROME

1 Bedroom + Den, 1 Bathroom

Interior: 475 sq.ft. Exterior: 155 sq.ft. Total: 630 sq.ft.



### TOWER C



### **ELEVATE**



1 Bedroom + Study, 1 Bathroom

Interior: 604 sq.ft. Exterior: 77 sq.ft. Total: 681 sq.ft.



### TOWER C



## **INSPIRE-1**



1 Bedroom + Den, 1 Bathroom

Interior: 521 sq.ft. Exterior: 164 sq.ft. Total: 685 sq.ft.



### TOWER C



## **BESPOKE-1**



1 Bedroom + Den, 1 Bathroom

Interior: 509 sq.ft. Exterior: 178 sq.ft. Total: 687 sq.ft.



### TOWER C



## **FRIEZE**

## CHROME

1 Bedroom +