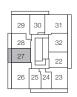

### RUBY-2

1 Bedroom + Den, 1 Bathroom

Interior: 565 sq.ft. Exterior: 274 sq.ft. Total: 839 sq.ft.

### TOWER C