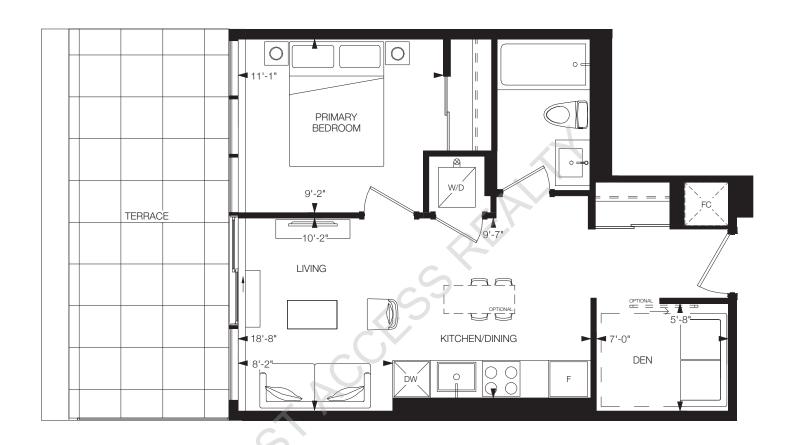

## CHROME

1 Bedroom + Den, 1 Bathroom

Interior: 558 sq.ft. Exterior: 43 sq.ft. Total: 601 sq.ft.

### TOWER C