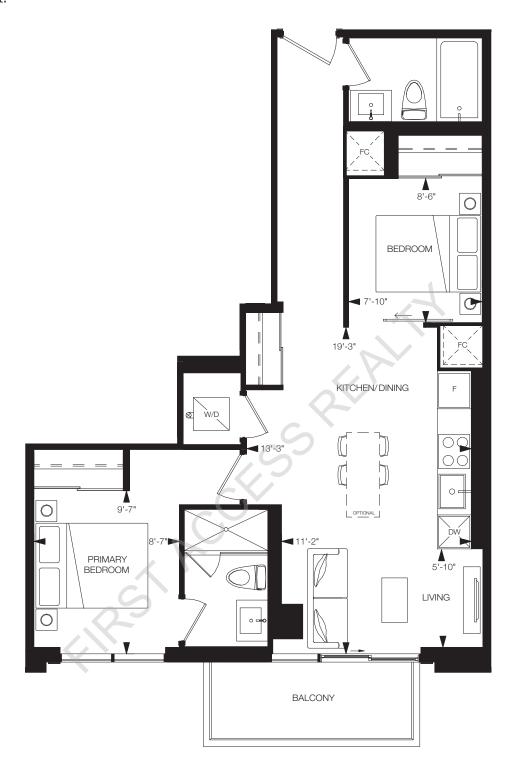

### REFINE

1 Bedroom, 1 Bathroom

Interior: 568 sq.ft. Exterior: 100 sq.ft. Total: 668 sq.ft.