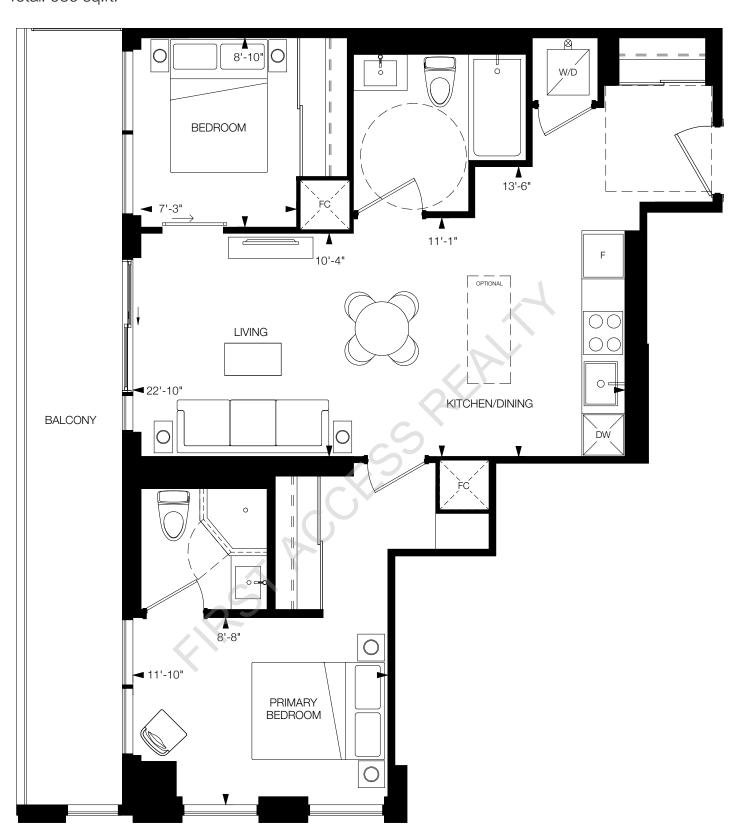

## **REFINE-1**

1 Bedroom, 1 Bathroom

Interior: 568 sq.ft. Exterior: 172 sq.ft. Total: 740 sq.ft.