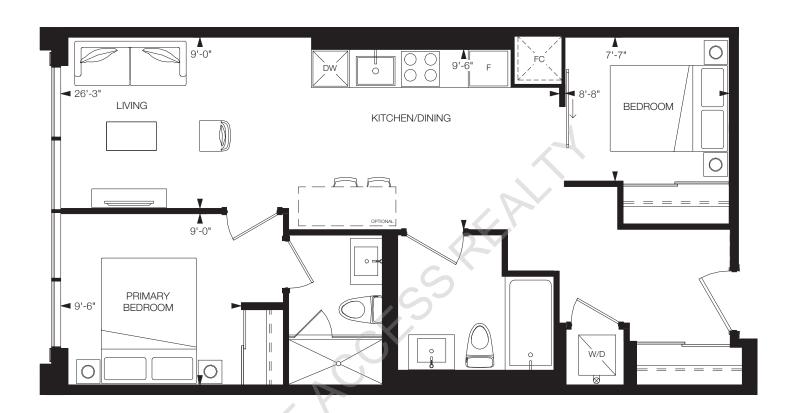

### **AMBER**

2 Bedroom, 2 Bathroom

Interior: 641 sq.ft. Exterior: 72 sq.ft. Total: 713 sq.ft.

#### TOWER C

FLOORS 11-31