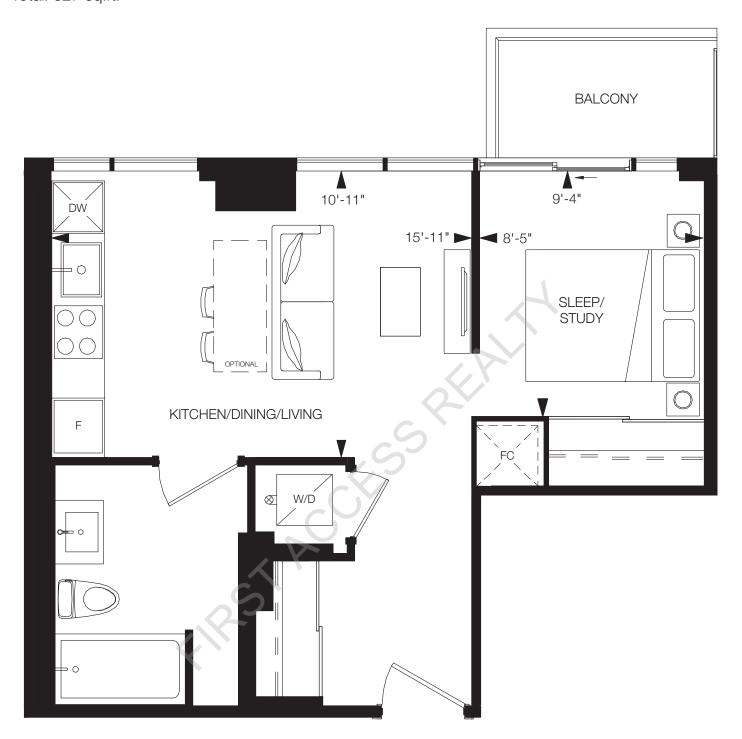

## ROTUNDA

1 Bedroom, 1 Bathroom

Interior: 464 sq.ft. Exterior: 41 sq.ft. Total: 505 sq.ft.

### TOWER C