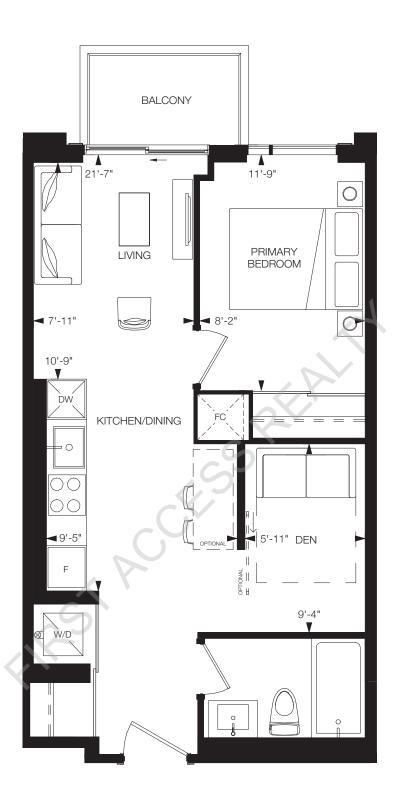

## CHROME

1 Bedroom + Den, 1 Bathroom

Interior: 475 sq.ft. Exterior: 91 sq.ft. Total: 566 sq.ft.

## CHROME

1 Bedroom + Den, 1 Bathroom

Interior: 558 sq.ft. Exterior: 43 sq.ft. Total: 601 sq.ft.

## CHROME

1 Bedroom + Den, 1 Bathroom

Interior: 475 sq.ft. Exterior: 155 sq.ft. Total: 630 sq.ft.

## CHROME

1 Bedroom + Den, 1 Bathroom

Interior: 653 sq.ft. Exterior: 108 sq.ft. Total: 761 sq.ft.