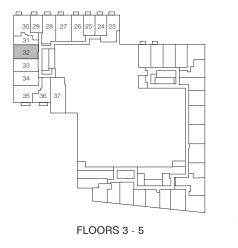

## ROSETTE

Studio, 1 Bathroom Interior: 484 sq.ft. Exterior: 43 sq.ft. Total: 527 sq.ft.

### TOWER C