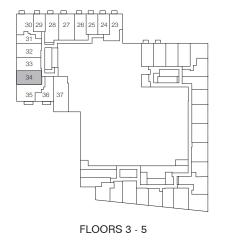

## **GRADIN**

1 Bedroom, 1 Bathroom

Interior: 475 sq.ft. Total: 475 sq.ft.

### TOWER C