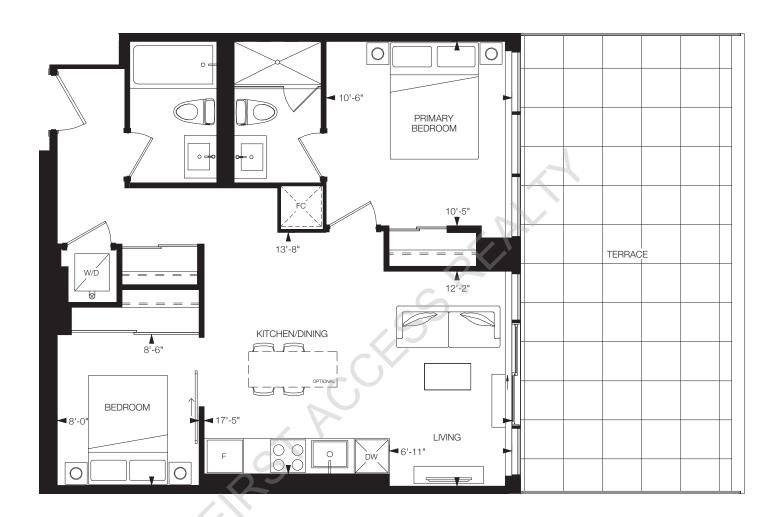

### **AMBER**

2 Bedroom, 2 Bathroom

Interior: 641 sq.ft. Exterior: 72 sq.ft. Total: 713 sq.ft.

#### TOWER C

FLOORS 11-31