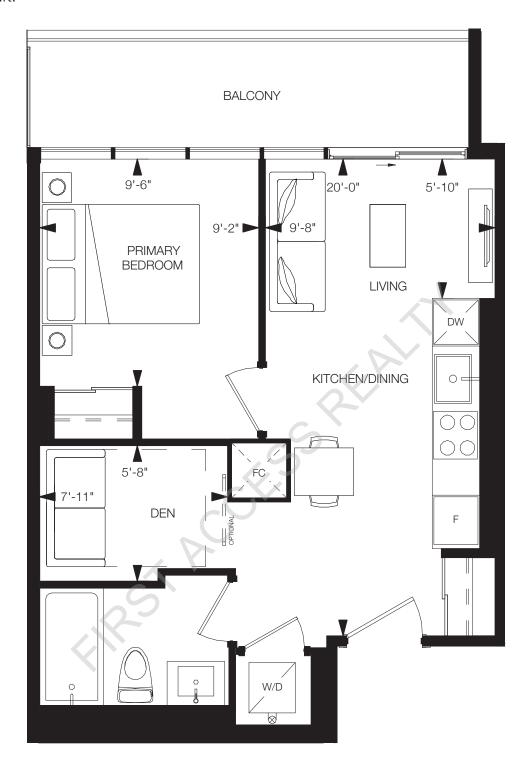

### **ELEVATE**

1 Bedroom + Study, 1 Bathroom

Interior: 604 sq.ft. Exterior: 77 sq.ft. Total: 681 sq.ft.