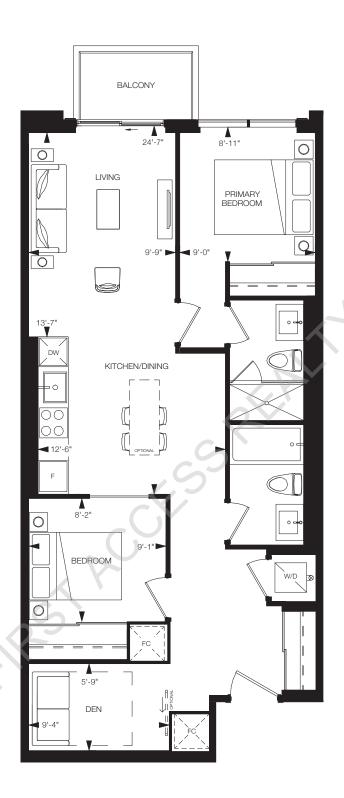

### **ELEVATE**

1 Bedroom + Study, 1 Bathroom

Interior: 604 sq.ft. Exterior: 77 sq.ft. Total: 681 sq.ft.