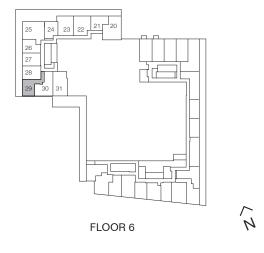

## ROSETTE



Studio, 1 Bathroom Interior: 484 sq.ft. Exterior: 43 sq.ft. Total: 527 sq.ft.



### TOWER C



## **ROSETTE-1**



Studio, 1 Bathroom Interior: 484 sq.ft. Exterior: 227 sq.ft. Total: 711 sq.ft.



### TOWER C



## **GRADIN**



1 Bedroom, 1 Bathroom

Interior: 475 sq.ft. Total: 475 sq.ft.



### TOWER C



## ROTUNDA



1 Bedroom, 1 Bathroom

Interior: 464 sq.ft. Exterior: 41 sq.ft. Total: 505 sq.ft.



### TOWER C



## **REFINE-1**



1 Bedroom, 1 Bathroom

Interior: 568 sq.ft. Exterior: 172 sq.ft. Total: 740 sq.ft.



### TOWER C





## **ELEVATE-1**



1 Bedroom, 1 Bathroom

Interior: 604 sq.ft. Exterior: 208 sq.ft. Total: 812 sq.ft.



### TOWER C



## **ALFIZ**

## CHROME

1 Bedroom + Den, 1 Bathroom

Interior: 475 sq.ft. Exterior: 91 sq.ft. Total: 566 sq.ft.



### TOWER C



## **APTERAL-1**



1 Bedroom + Den, 1 Bathroom

Interior: 536 sq.ft. Exterior: 41 sq.ft. Total: 577 sq.ft.



### TOWER C



## **APTERAL**



1 Bedroom + Den, 1 Bathroom

Interior: 538 sq.ft. Exterior: 41 sq.ft. Total: 579 sq.ft.



### TOWER C



# MOD

## CHROME

1 Bedroom + Den, 1 Bathroom

Interior: 558 sq.ft. Exterior: 43 sq.ft. Total: 601 sq.ft.



### TOWER C



# **BESPOKE**



1 Bedroom + Den, 1 Bathroom

Interior: 509 sq.ft. Exterior: 103 sq.ft. Total: 612 sq.ft.



### TOWER C



## **INSPIRE**



1 Bedroom + Den, 1 Bathroom

Interior: 521 sq.ft. Exterior: 95 sq.ft. Total: 616 sq.ft.



### TOWER C





## ALFIZ-1

## CHROME

1 Bedroom + Den, 1 B