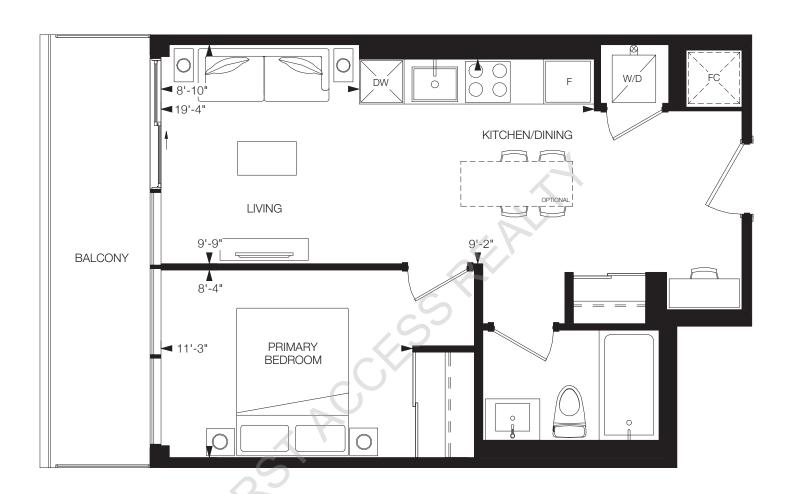

### **RUBY-1**

1 Bedroom + Den, 1 Bathroom

Interior: 565 sq.ft. Exterior: 113 sq.ft. Total: 678 sq.ft.

#### TOWER C

FLOORS 24-31