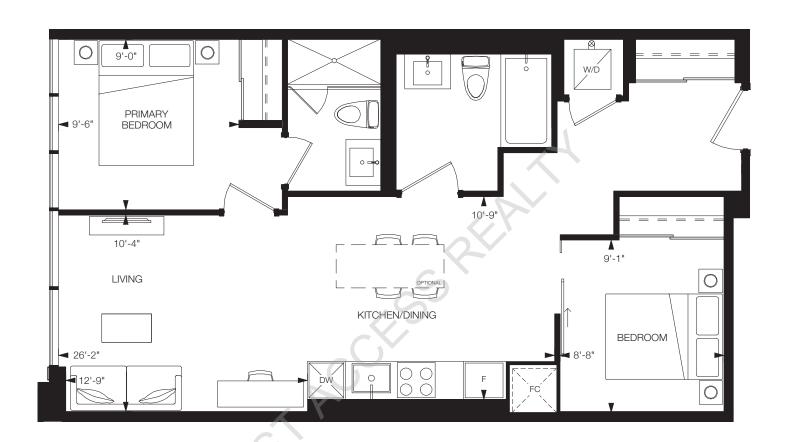

### **AMBER**

2 Bedroom, 2 Bathroom

Interior: 641 sq.ft. Exterior: 72 sq.ft. Total: 713 sq.ft.

#### TOWER C

FLOORS 11-31