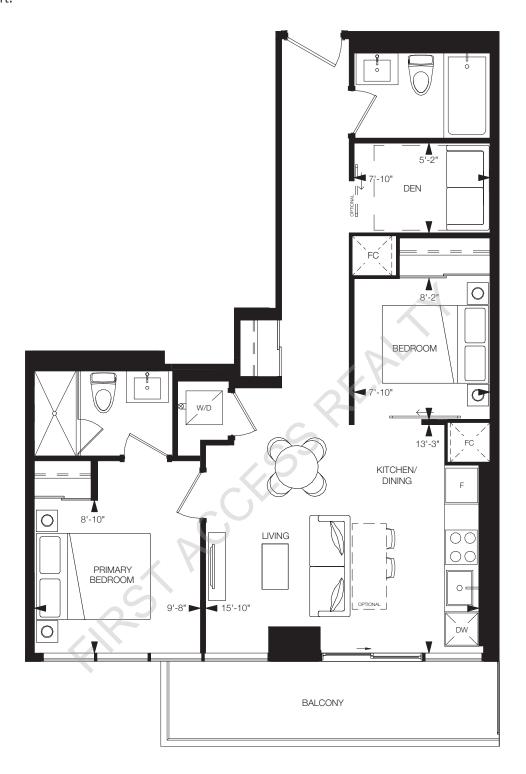

### REFINE

1 Bedroom, 1 Bathroom

Interior: 568 sq.ft. Exterior: 100 sq.ft. Total: 668 sq.ft.