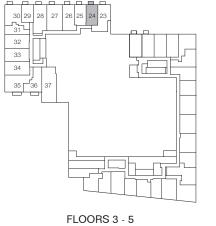

hroom

Interior: 475 sq.ft. Total: 475 sq.ft.



### TOWER C



## ROTUNDA



1 Bedroom, 1 Bathroom

Interior: 464 sq.ft. Exterior: 41 sq.ft. Total: 505 sq.ft.



### TOWER C



## **REFINE-1**



1 Bedroom, 1 Bathroom

Interior: 568 sq.ft. Exterior: 172 sq.ft. Total: 740 sq.ft.



### TOWER C





## **ELEVATE-1**



1 Bedroom, 1 Bathroom

Interior: 604 sq.ft. Exterior: 208 sq.ft. Total: 812 sq.ft.



### TOWER C



## **ALFIZ**

## CHROME

1 Bedroom + Den, 1 Bathroom

Interior: 475 sq.ft. Exterior: 91 sq.ft. Total: 566 sq.ft.



### TOWER C



## **APTERAL-1**



1 Bedroom + Den, 1 Bathroom

Interior: 536 sq.ft. Exterior: 41 sq.ft. Total: 577 sq.ft.



### TOWER C



## **APTERAL**



1 Bedroom + Den, 1 Bathroom

Interior: 538 sq.ft. Exterior: 41 sq.ft. Total: 579 sq.ft.



### TOWER C



# MOD

## CHROME

1 Bedroom + Den, 1 Bathroom

Interior: 558 sq.ft. Exterior: 43 sq.ft. Total: 601 sq.ft.



### TOWER C



# **BESPOKE**



1 Bedroom + Den, 1 Bathroom

Interior: 509 sq.ft. Exterior: 103 sq.ft. Total: 612 sq.ft.



### TOWER C



## **INSPIRE**



1 Bedroom + Den, 1 Bathroom

Interior: 521 sq.ft. Exterior: 95 sq.ft. Total: 616 sq.ft.



### TOWER C





## ALFIZ-1

## CHROME

1 Bedroom + Den, 1 Bathroom

Interior: 475 sq.ft. Exterior: 155 sq.ft. Total: 630 sq.ft.



### TOWER C



### **ELEVATE**



1 Bedroom + Study, 1 Bathroom

Interior: 604 sq.ft. Exterior: 77 sq.ft. Total: 681 sq.ft.



### TOWER C



## **INSPIRE-1**



1 Bedroom + Den, 1 Bathroom

Interior: 521 sq.ft. Exterior: 164 sq.ft. Total: 685 sq.ft.



### TOWER C



## **BESPOKE-1**



1 Bedroom + Den, 1 B