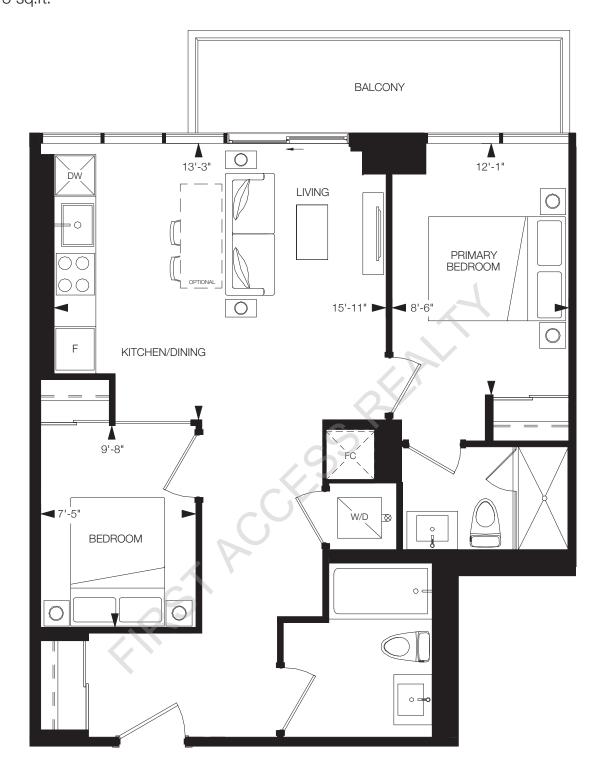

### **ELEVATE**

1 Bedroom + Study, 1 Bathroom

Interior: 604 sq.ft. Exterior: 77 sq.ft. Total: 681 sq.ft.