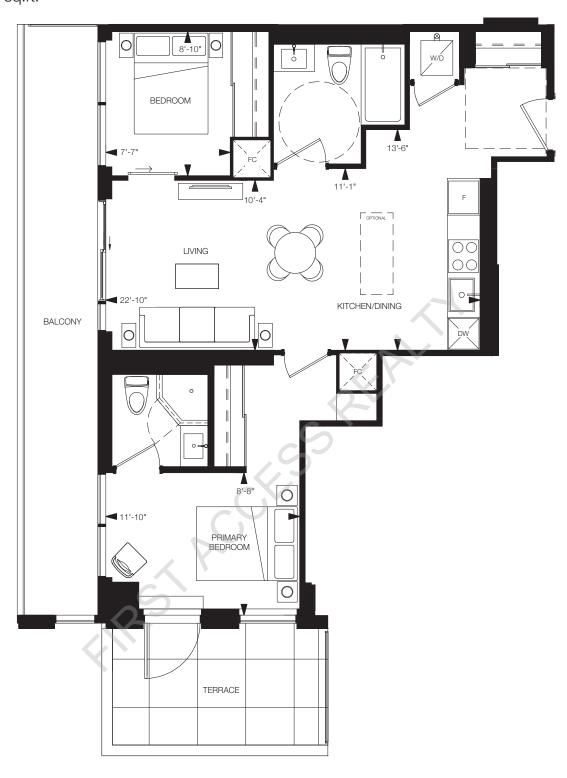

### REFINE

1 Bedroom, 1 Bathroom

Interior: 568 sq.ft. Exterior: 100 sq.ft. Total: 668 sq.ft.