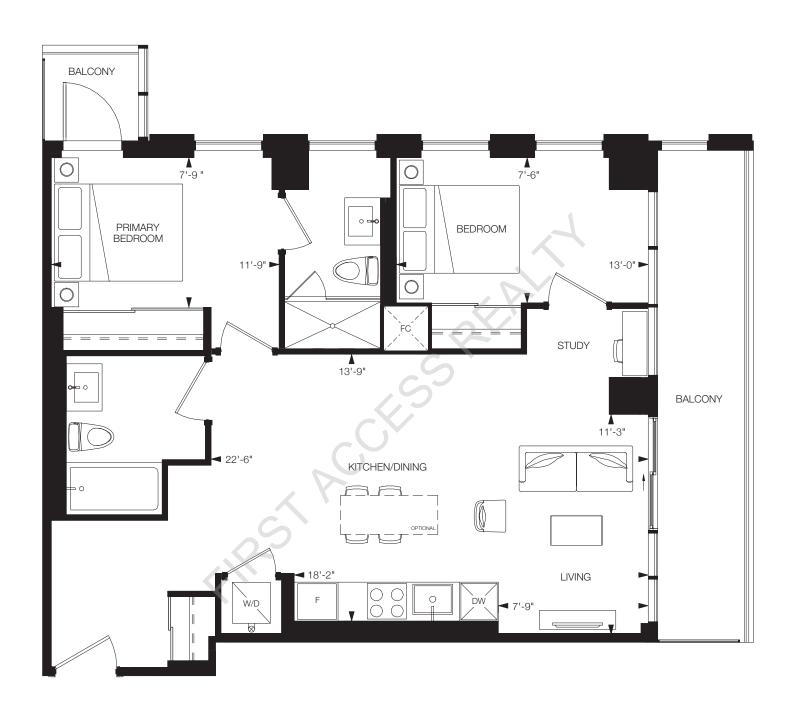

ft. Exterior: 72 sq.ft. Total: 447 sq.ft.



#### TOWER C







### **JADE**



1 Bedroom, 1 Bathroom

Interior: 500 sq.ft. Exterior: 95 sq.ft. Total: 595 sq.ft.



#### TOWER C



### JADE-1



1 Bedroom + Den, 1 Bathroom

Interior: 521 sq.ft. Exterior: 95 sq.ft. Total: 616 sq.ft.



#### TOWER C



FLOORS 10-20, 22-31



# **TOPAZ**



1 Bedroom + Den, 1 Bathroom

Interior: 509 sq.ft. Exterior: 104 sq.ft. Total: 613 sq.ft.



#### TOWER C



### **CULLINAN**



2 Bedrooms, 2 Bathrooms

Interior: 734 sq.ft. Exterior: 124 sq.ft. Total: 858 sq.ft.



### TOWER C



### **PEARL**



1 Bedroom + Den, 1 Bathroom

Interior: 555 sq.ft. Exterior: 103 sq.ft. Total: 658 sq.ft.



#### TOWER C



### CITRINE-1



2 Bedrooms, 2 Bathrooms

Interior: 837 sq.ft. Exterior: 151 sq.ft. Total: 988 sq.ft.



#### TOWER C







### **DIAMOND-1**



2 Bedrooms, 2 Bathrooms

Interior: 701 sq.ft. Exterior: 312 sq.ft. Total: 1,013 sq.ft.



#### TOWER C



### DIAMOND



2 Bedrooms, 2 Bathrooms

Interior: 701 sq.ft. Exterior: 128 sq.ft. Total: 829 sq.ft.



#### TOWER C



FLOORS 10-31



### REFINE



1 Bedroom, 1 Bathroom

Interior: 568 sq.ft. Exterior: 100 sq.ft. Total: 668 sq.ft.



# 

### LANCET-1



2 Bedrooms, 2 Bathrooms

Interior: 701 sq.ft. Exterior: 214 sq.ft. Total: 915 sq.ft.



#### TOWER C