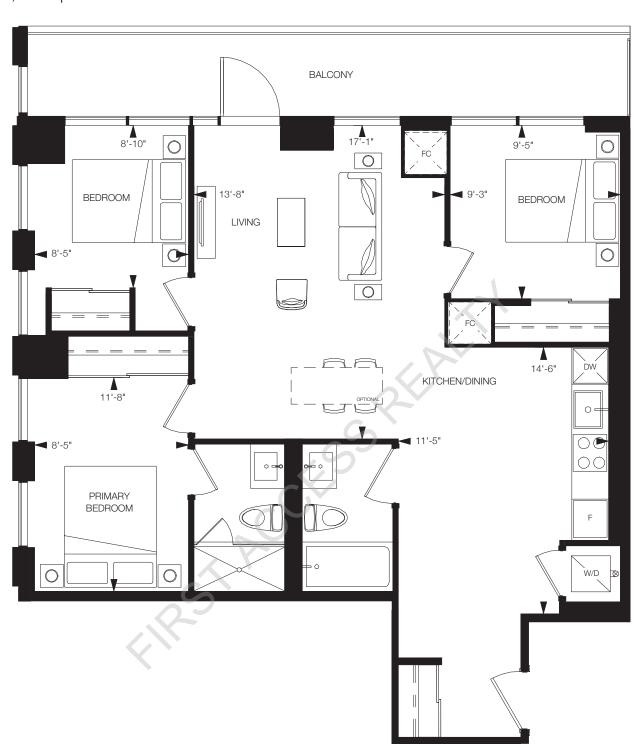

### LANCET-1

2 Bedrooms, 2 Bathrooms

Interior: 701 sq.ft. Exterior: 214 sq.ft. Total: 915 sq.ft.