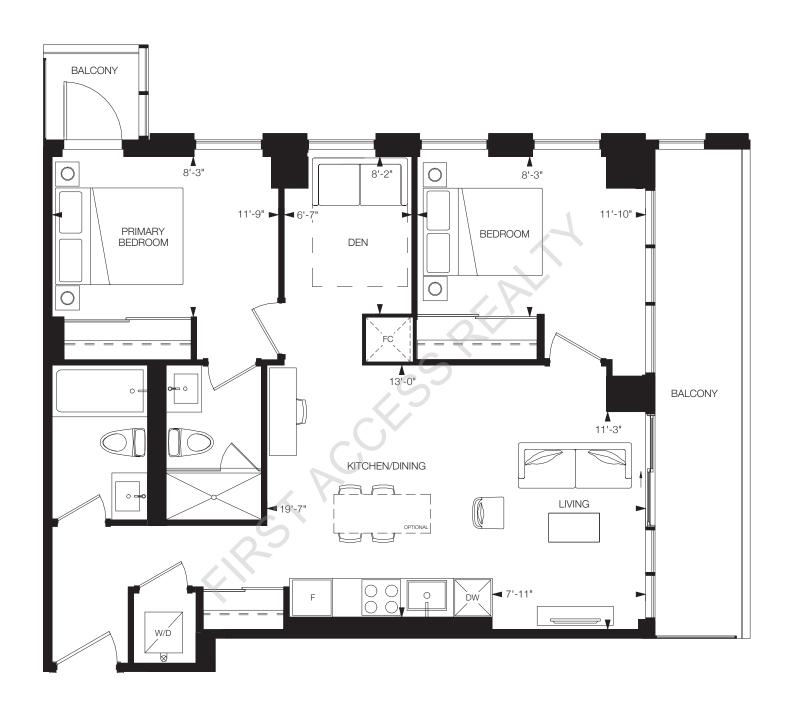

### **ELEVATE**

1 Bedroom + Study, 1 Bathroom

Interior: 604 sq.ft. Exterior: 77 sq.ft. Total: 681 sq.ft.