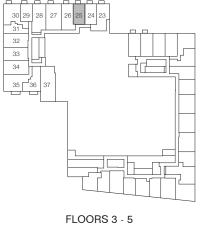

, 1 Bathroom Interior: 484 sq.ft. Exterior: 227 sq.ft. Total: 711 sq.ft.



### TOWER C



## **GRADIN**



1 Bedroom, 1 Bathroom

Interior: 475 sq.ft. Total: 475 sq.ft.



### TOWER C



## ROTUNDA



1 Bedroom, 1 Bathroom

Interior: 464 sq.ft. Exterior: 41 sq.ft. Total: 505 sq.ft.



### TOWER C



## **REFINE-1**



1 Bedroom, 1 Bathroom

Interior: 568 sq.ft. Exterior: 172 sq.ft. Total: 740 sq.ft.



### TOWER C





## **ELEVATE-1**



1 Bedroom, 1 Bathroom

Interior: 604 sq.ft. Exterior: 208 sq.ft. Total: 812 sq.ft.



### TOWER C



## **ALFIZ**

## CHROME

1 Bedroom + Den, 1 Bathroom

Interior: 475 sq.ft. Exterior: 91 sq.ft. Total: 566 sq.ft.



### TOWER C



## **APTERAL-1**



1 Bedroom + Den, 1 Bathroom

Interior: 536 sq.ft. Exterior: 41 sq.ft. Total: 577 sq.ft.



### TOWER C



## **APTERAL**



1 Bedroom + Den, 1 Bathroom

Interior: 538 sq.ft. Exterior: 41 sq.ft. Total: 579 sq.ft.



### TOWER C



# MOD

## CHROME

1 Bedroom + Den, 1 Bathroom

Interior: 558 sq.ft. Exterior: 43 sq.ft. Total: 601 sq.ft.



### TOWER C



# **BESPOKE**



1 Bedroom + Den, 1 Bathroom

Interior: 509 sq.ft. Exterior: 103 sq.ft. Total: 612 sq.ft.



### TOWER C



## **INSPIRE**



1 Bedroom + Den, 1 Bathroom

Interior: 521 sq.ft. Exterior: 95 sq.ft. Total: 616 sq.ft.



### TOWER C





## ALFIZ-1

## CHROME

1 Bedroom + Den, 1 Bathroom

Interior: 475 sq.ft. Exterior: 155 sq.ft. Total: 630 sq.ft.



### TOWER C



### **ELEVATE**



1 Bedroom + Study, 1 Bathroom

Interior: 604 sq.ft. Exterior: 77 sq.ft. Total: 681 sq.ft.



### TOWER C



## **INSPIRE-1**



1 Bedroom + Den, 1 Bath