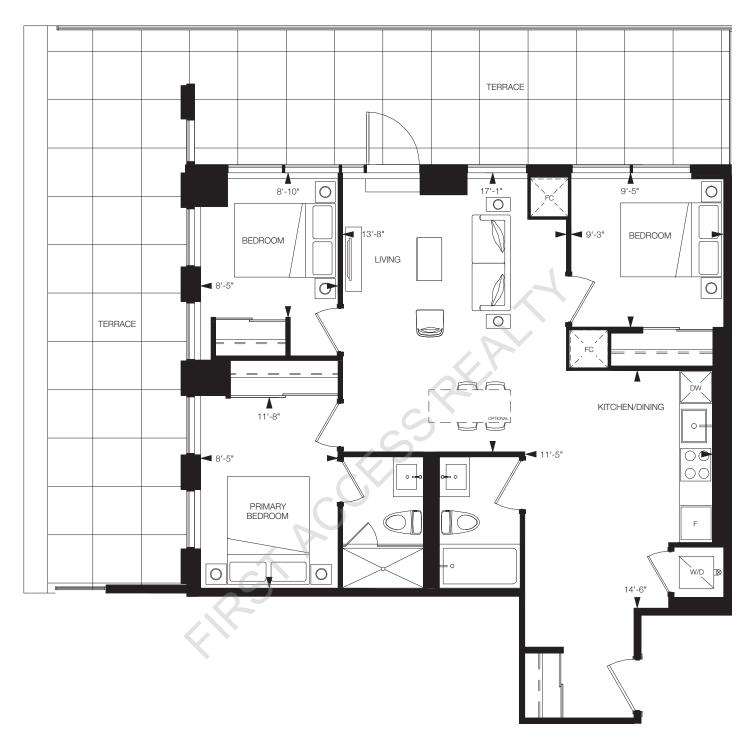

### **AMBER**

2 Bedroom, 2 Bathroom

Interior: 641 sq.ft. Exterior: 72 sq.ft. Total: 713 sq.ft.

#### TOWER C

FLOORS 11-31