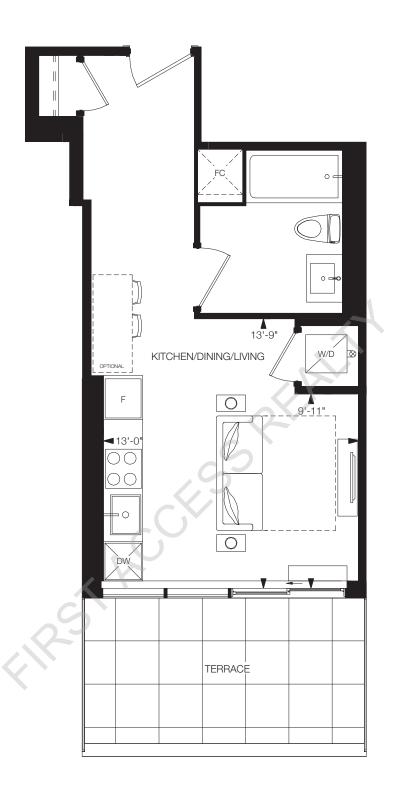

## ROSETTE

Studio, 1 Bathroom Interior: 484 sq.ft. Exterior: 43 sq.ft. Total: 527 sq.ft.

### TOWER C

## **ROSETTE-1**

Studio, 1 Bathroom Interior: 484 sq.ft. Exterior: 227 sq.ft. Total: 711 sq.ft.