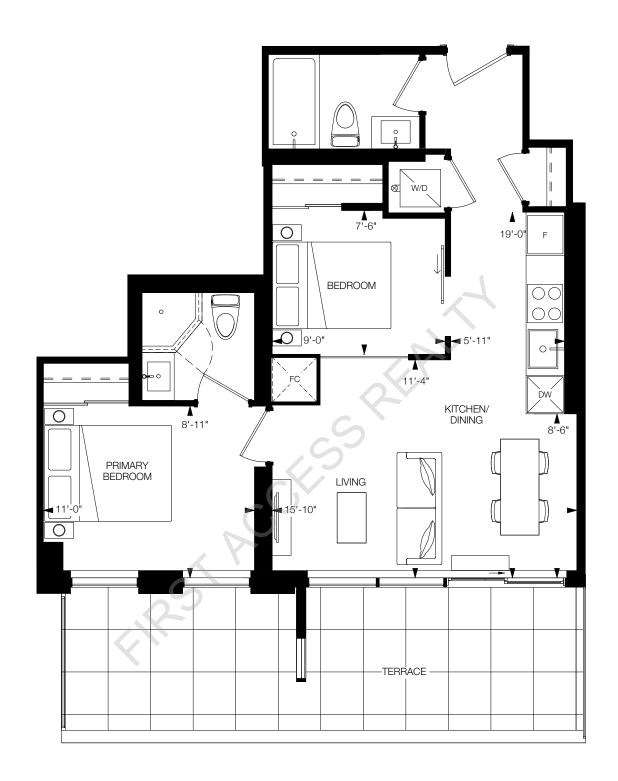

### REFINE

1 Bedroom, 1 Bathroom

Interior: 568 sq.ft. Exterior: 100 sq.ft. Total: 668 sq.ft.