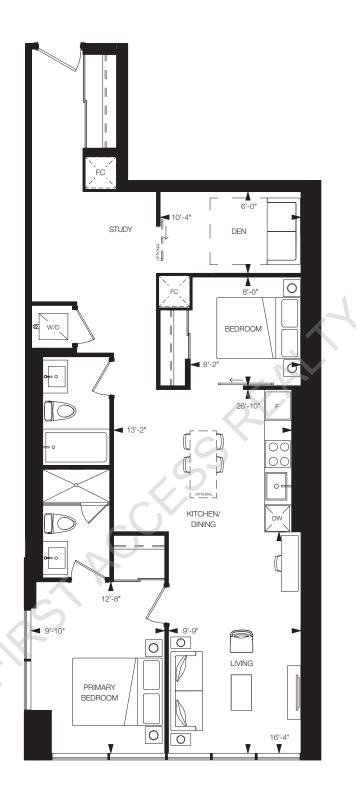

# **TOPAZ**

1 Bedroom + Den, 1 Bathroom

Interior: 509 sq.ft. Exterior: 104 sq.ft. Total: 613 sq.ft.