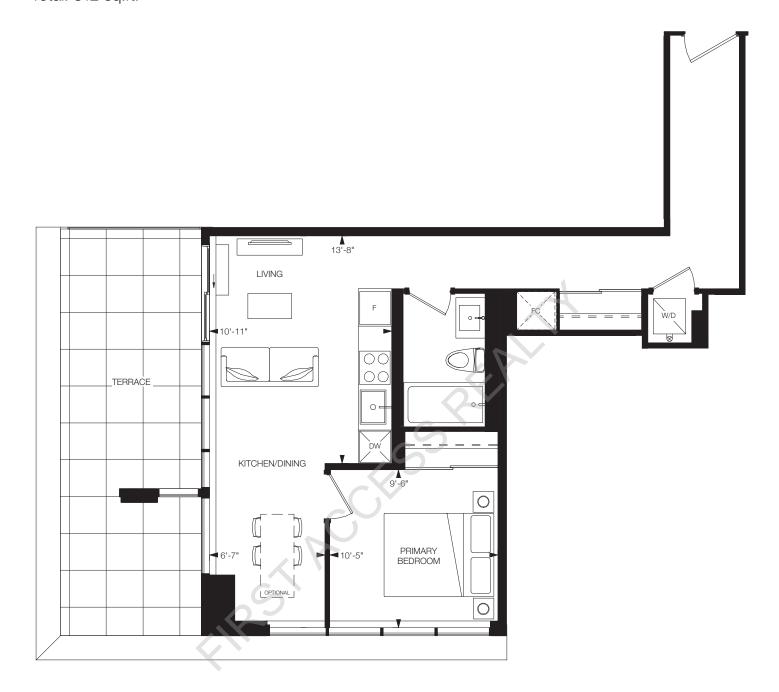

### REFINE

1 Bedroom, 1 Bathroom

Interior: 568 sq.ft. Exterior: 100 sq.ft. Total: 668 sq.ft.