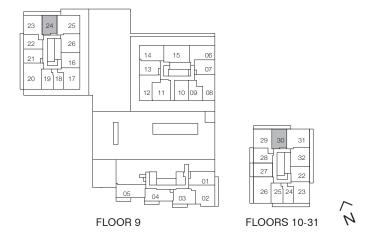

#### TOWER C

FLOORS 11-31

#### TOWER C

FLOOR 10

#### TOWER C

FI OORS 10-18

#### TOWER C

FLOORS 24-31

#### TOWER C

FLOORS 10-31

#### TOWER C

FLOORS 10-20, 22-31