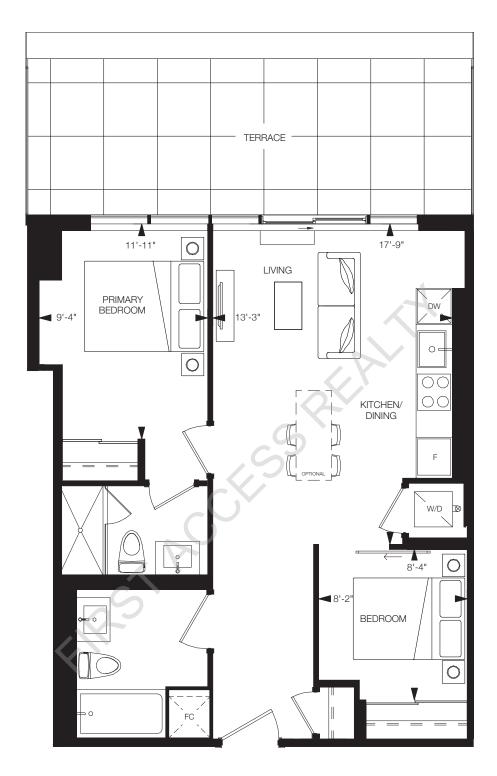

### **AMBER**

2 Bedroom, 2 Bathroom

Interior: 641 sq.ft. Exterior: 72 sq.ft. Total: 713 sq.ft.

#### TOWER C

FLOORS 11-31

### **AMBER-1**

2 Bedroom, 2 Bathroom

Interior: 631 sq.ft. Exterior: 72 sq.ft. Total: 703 sq.ft.

#### TOWER C

FLOOR 10