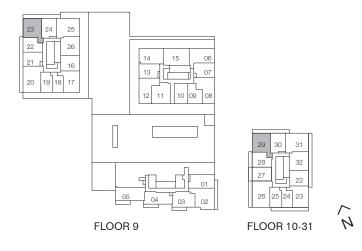

#### TOWER C

FLOORS 11-31

#### TOWER C

FLOOR 10

#### TOWER C

FI OORS 10-18

#### TOWER C

FLOORS 24-31

#### TOWER C

FLOORS 10-31

#### TOWER C

FLOORS 10-20, 22-31