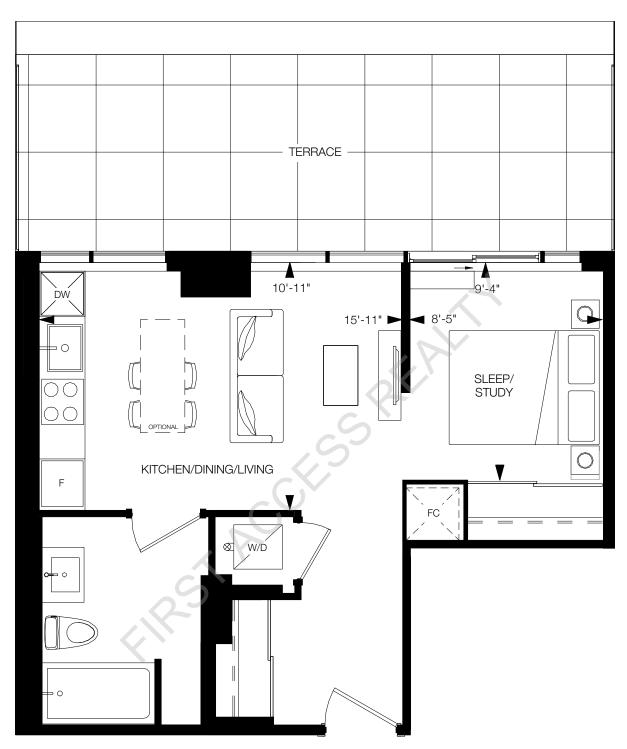

### **ELEVATE**

1 Bedroom + Study, 1 Bathroom

Interior: 604 sq.ft. Exterior: 77 sq.ft. Total: 681 sq.ft.

### TOWER C