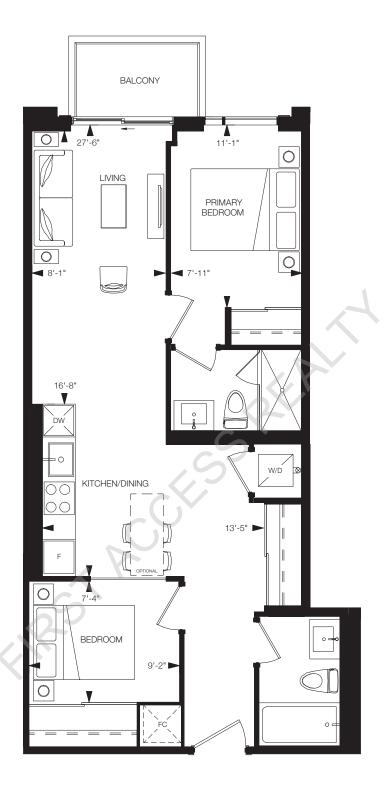

### REFINE

1 Bedroom, 1 Bathroom

Interior: 568 sq.ft. Exterior: 100 sq.ft. Total: 668 sq.ft.