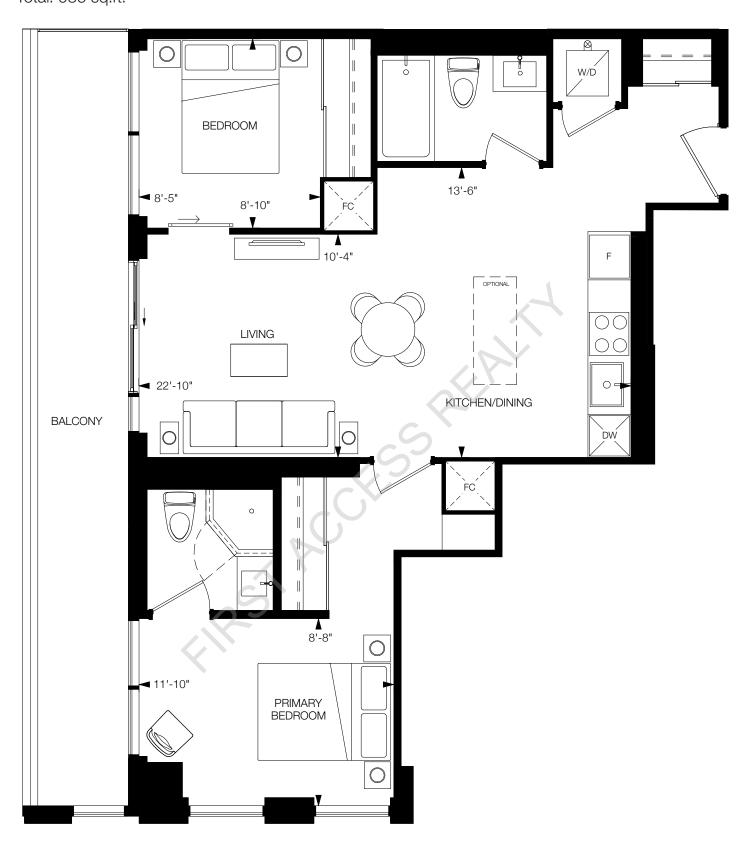

## **ELEVATE-1**

1 Bedroom, 1 Bathroom

Interior: 604 sq.ft. Exterior: 208 sq.ft. Total: 812 sq.ft.